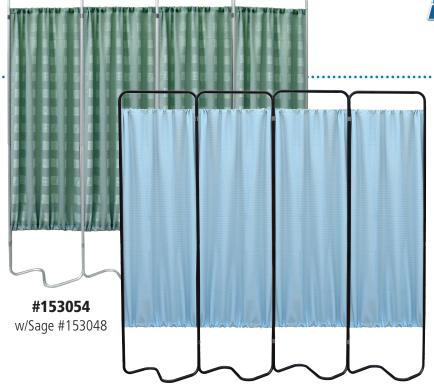

## Beamatic™ Screen Frame #153054 - #153054B

The 4 sections of the screen are attached to each other by a riveted hinge which allows the frame to smoothly fold and unfold as needed. The S-shaped base of each screen section on the frame also increases stability for use in busy environments. Privacy screen panels, either in economical vinyl or attractive designer fabrics are needed to complete the screen. One panel is required for each section and is secured by top and bottom snap in rods. Panels are discounted when purchased with the screen.

## **Features:**

- Available in 2, 3, 4 or 5 section models
- Four sections measures 68"H x 73"W
- Requires one vinyl or fabric panel per section
- Anodized aluminum construction provides a lightweight and durable solution eliminating the possibility of paint chipping and rust
- 5 year warranty