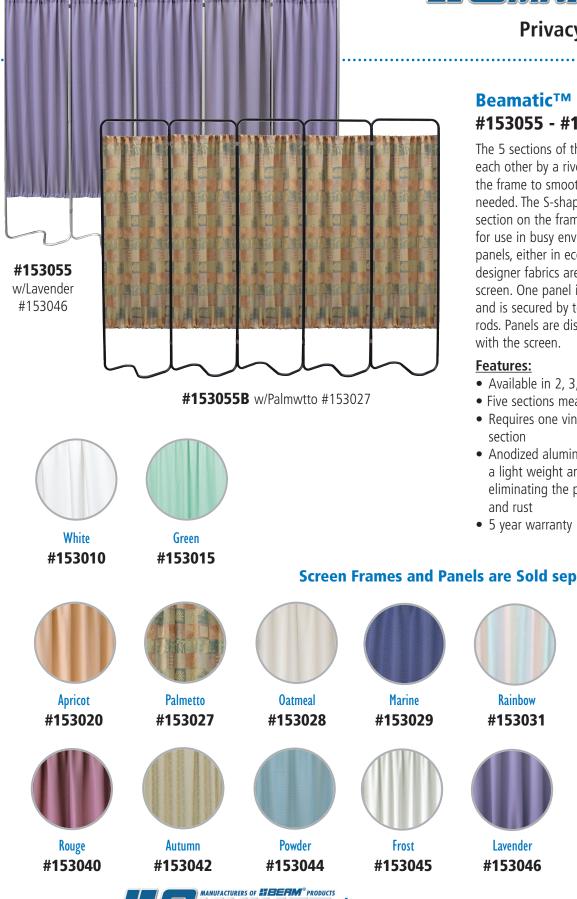

## Beamatic<sup>™</sup> Screen Frame #153055 - #153055B

The 5 sections of the screen are attached to each other by a riveted hinge which allows the frame to smoothly fold and unfold as needed. The S-shaped base of each screen section on the frame also increases stability for use in busy environments. Privacy screen panels, either in economical vinyl or attractive designer fabrics are needed to complete the screen. One panel is required for each section and is secured by top and bottom snap in rods. Panels are discounted when purchased

- Available in 2, 3, 4 or 5 section models
- Five sections measures 68"H x 91"W
- Requires one vinyl or fabric panel per
- Anodized aluminum construction provides a light weight and durable solution eliminating the possibility of paint chipping