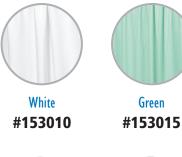

#153092 w/Palmetto - #153027





**Privacy Screens** 

## Economy Folding Screen Frame #153092

The 2 sections of the screen are attached to each other by a riveted hinge which allows the frame to smoothly fold and unfold as needed. Provides instant isolation for routine, temporary and special circumstances. Anodized aluminum frame and "accordion" hinge allows frame to fold for convenient storage. Screen panels are secured to the frame by top and bottom snap in rods.

## Features:

- Available in 2, 3 or 4 section models
- Two sections measures 68"H x 27"W
- Requires one vinyl or fabric panel per section
- Anodized aluminum construction provides a lightweight and durable solution eliminating the possibility of paint chipping or rusting
- 5 year warranty

## Screen Frames and Panels are Sold separately