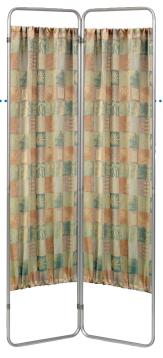

#153092 w/Palmetto - #153027

**Privacy Screens** 

## Economy Folding Screen Frame #153092

The 2 sections of the screen are attached to each other by a riveted hinge which allows the frame to smoothly fold and unfold as needed. Provides instant isolation for routine, temporary and special circumstances. Anodized aluminum frame and "accordion" hinge allows frame to fold for convenient storage. Screen panels are secured to the frame by top and bottom snap in rods.

## Features:

- Available in 2, 3 or 4 section models
- Two sections measures 68"H x 27"W
- Requires one vinyl or fabric panel per section
- Anodized aluminum construction provides a lightweight and durable solution eliminating the possibility of paint chipping or rusting
- 5 year warranty