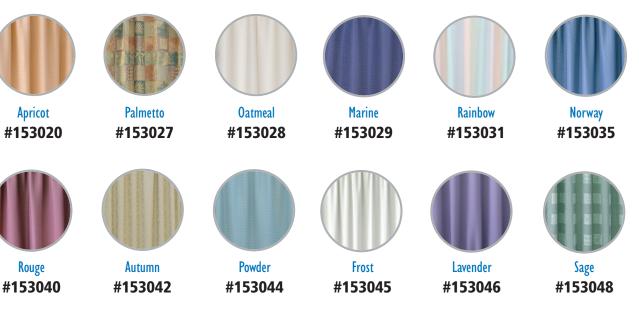

tto - #153027





**Privacy Screens** 

## Economy Folding Screen Frame #153092

The 2 sections of the screen are attached to each other by a riveted hinge which allows the frame to smoothly fold and unfold as needed. Provides instant isolation for routine, temporary and special circumstances. Anodized aluminum frame and "accordion" hinge allows frame to fold for convenient storage. Screen panels are secured to the frame by top and bottom snap in rods.

## Features:

- Available in 2, 3 or 4 section models
- Two sections measures 68"H x 27"W
- Requires one vinyl or fabric panel per section
- Anodized aluminum construction provides a lightweight and durable solution eliminating the possibility of paint chipping or rusting
- 5 year warranty

## Screen Frames and Panels are Sold separately