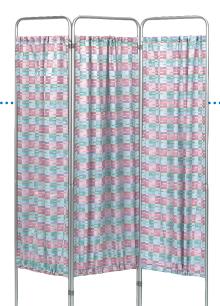

## **Economy Folding Screen Frame** #153093

The 3 sections of the screen are attached to each other by a riveted hinge which allows the frame to smoothly fold and unfold as needed. Provides instant isolation for routine, temporary and special circumstances. Anodized aluminum frame and "accordion" hinge allows frame to fold for convenient storage. Screen panels are secured to the frame by top and bottom snap in rods.

## **Features:**

- Available in 2, 3 or 4 section models
- Three sections measures 68"H x 40½"W
- Requires one vinyl or fabric panel per section
- Anodized aluminum construction provides a lightweight and durable solution eliminating the possibility of paint chipping or rusting
- 5 year warranty