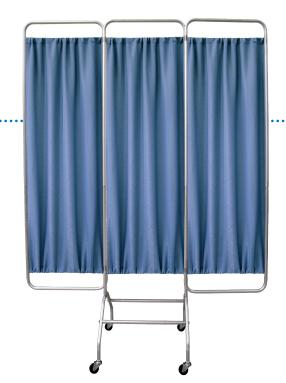

## **3-Section Mobile Screen Frame on Casters** #153153

These screens are secured to a cross linked U shaped base on four 2 inch casters for easy mobility and increased stability. The 3 sections are attached to each other by a riveted hinge which allows the frame to smoothly fold and unfold as needed. Privacy screen panels, either in economical vinyl or attractive designer fabrics are needed to complete the screen. One panel is required for each section and is secured by top and bottom snap in rods. Panels are discounted when purchased with the screen.

#### **Features:**

- Frame utilizes casters for quiet and effortless mobility
- Three sections measures 72"H x 57"W
- Requires one vinyl or fabric panel per section
- Anodized aluminum construction provides a lightweight and durable solution eliminating the possibility of paint chipping or rusting
- 5 year warranty