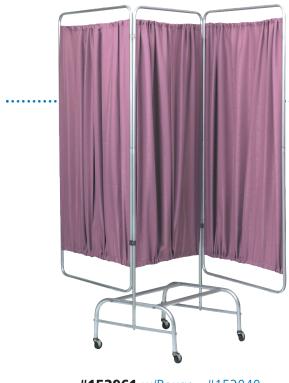

## **3-Section King Size Screen Frame** with casters #153961

3 Section Mobile King Screens are made of a durable, lightweight and easy to clean anodized aluminum. These screens are secured to a heavy duty cross linked U shaped base on four 2 inch casters for easy mobility and increased stability. The 3 sections of the screen are attached to each other by a riveted hinge which allows the frame to smoothly fold and unfold as needed. Privacy screen panels, either in economical vinyl or attractive designer fabrics are needed to complete the screen. Two panels are required for each section and are secured by top and bottom snap in rods. Panels are discounted when purchased with the screen. King screens are the largest of the Omnimed privacy screens and are ideal for areas where maximum privacy is a must.

## **Features:**

- Frame utilizes casters for quiet and effortless mobility
- Three sections measures 73<sup>3</sup>/<sub>4</sub>"H x 96"W
- Requires two vinyl or fabric panels per section
- 5 year warranty