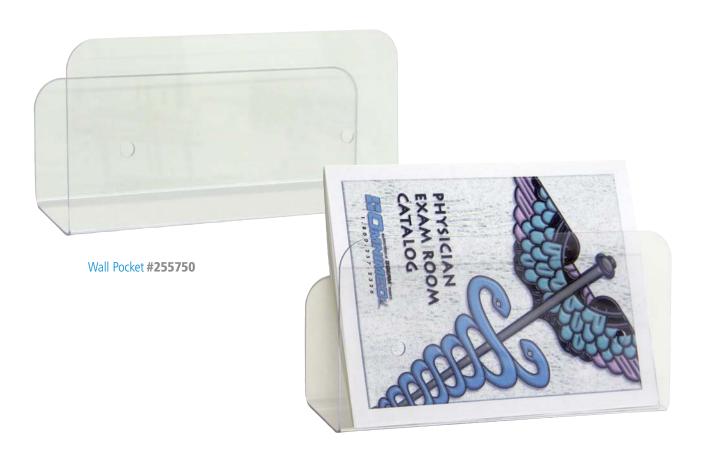

## **Open Ended Wall Storge Pocket - #255750**

Open Ended Wall Storage Pockets are made of Eco friendly PETG plastic that is both durable and easy to clean. These pockets will withstand years of use and still look new. They can be horizontally mounted to a wall, door, bed, cart, or file cabinet and accommodate files and binders up to 1½ inches wide. The higher front panel and tilted base design keep contents secure in these open ended units. Screw holes are pre-drilled through both the front and back panels for easy mounting. These units measure 6 inches high by 12 inches wide and 3 inches deep and are recyclable.

- ECO friendly PETG plastic
- Pre-drilled holes for easy horizontal mounting
- Mount on walls, doors, beds, carts or file cabinets
- Measures 6"H by 12"W by 3"D