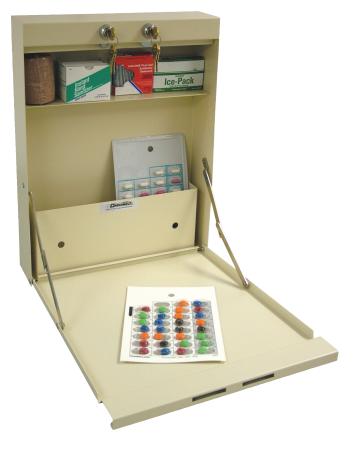

## **Medication Distribution Cabinet - #291505**

Constructed of durable, heavy duty powder coated steel. They have dual collapsible hinges on the door and a fixed shelf for storage. The base of the cabinet also has an integrated pocket for additional storage capacity. Double flat key locks at the top of the cabinet are keyed differently to promote content security. Units are warranted for 5 years with 1 year on the locks.

- Cabinet have pre-drilled for easy wall mounting
- Three keys are included for each of the unique locks
- Measures 18"H by 14"W by 3½"D

800.257.2326 • www.omnimedbeam.com