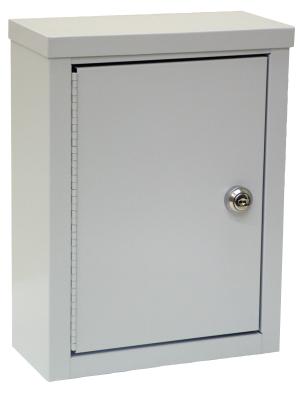

## Wall Storage Cabinet - #291609

Wall storage cabinets are made of heavy gauge steel with a powder coated finish that will match the durability of the cabinet construction. Each unit comes with one shelf for added storage space and a flat key lock to keep contents secure. Cabinets are designed with an ambi-top for left or right door access and four punched holes for easy mounting.

- Durable powder coated steel construction
- One steel storage shelf
- Flat key lock security 3 keys provided
- Ambi-top for left or right door mounting
- Measures 12'H by 9"W by 4"D
- Beige & Light Grey / Custom colors also available