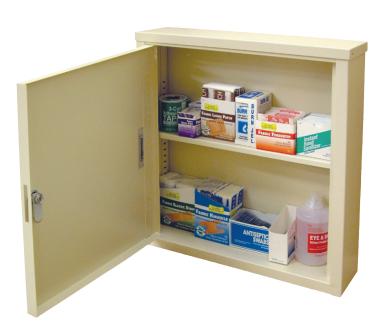

## Wall Storage Cabinet - #291610

Omnimed wall storage cabinets are made of heavy gauge steel with a powder coated finish that will match the durability of the cabinet construction. Each unit comes with one shelf for added storage space and a flat key lock to keep contents secure. Cabinets are designed with an ambi-top for left or right door access and four punched holes for easy mounting.

- Durable powder coated steel construction
- One steel storage shelf
- Flat key lock security 3 keys provided
- Ambi-top for left or right door mounting
- Measures 16 3/4"H by 16"W by 4"D
- Beige & Light Grey / Custom colors also available