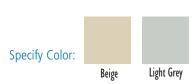

- Durable powder coated steel construction
- One steel storage shelf
- Flat key lock security 3 keys provided
- Ambi-top for left or right door mounting
- Measures 16 3/4"H by 16"W by 4"D
- Beige & Light Grey / Custom colors also available