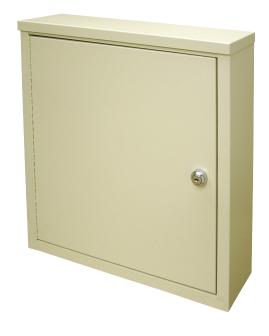

## Wall Storage Cabinet - #291610

Omnimed wall storage cabinets are made of heavy gauge steel with a powder coated finish that will match the durability of the cabinet construction. Each unit comes with one shelf for added storage space and a flat key lock to keep contents secure. Cabinets are designed with an ambi-top for left or right door access and four punched holes for easy mounting.

- Durable powder coated steel construction
- One steel storage shelf
- Flat key lock security 3 keys provided
- Ambi-top for left or right door mounting
- Measures 16 3/4"H by 16"W by 4"D
- Beige & Light Grey / Custom colors also available