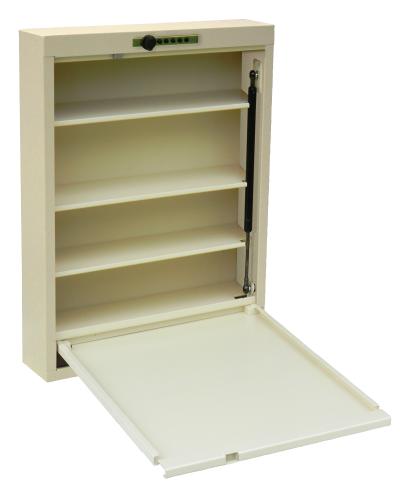

## Medcessity Desk - #291675

Medcessity Desk is made of heavy gauge steel with a beige powder coated finish that will match the durability of the cabinet construction. Each unit comes with four shelves to store medications and supplies and a self-locking programmable combination lock to keep contents secure. The desk's heavy duty work surface smoothly opens and closes using an adjustable closure system. It is warranted for 5 years with 1 year on the gas spring and lock.

- Durable powder coated steel construction
- Four storage shelves
- Self-locking combination lock to secure contents
- Adjustable closure system
- Measures 24 1/2"H by 18"W by 4"D
- Beige & Light Grey / Custom colors also available