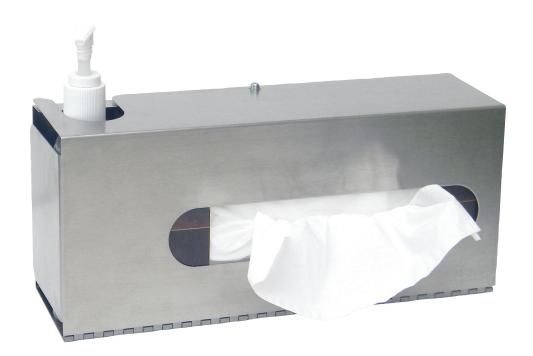

## Sanitation Station - #304000

Stainless steel sanitation stations have an easy to care for finish that will withstand years of use still look new. They are ideal for use in medical, lab and food prep functions or any area where cross contamination is an issue. These combo units provide two levels of protection at one site, offering liquid/foam hand sanitation or if needed, more complete protection with gloves. Each holder accommodate one glove box (up to 5" H x 91/4" W x 3"D) and most 8 fluid oz hand sanitizer pump bottles. They are simple to load and can be mounted horizontally on a variety of surfaces.

- Stainless steel strength and durability
- Easy to clean, load and mount
- Combo holder for gloves and hand sanitizer
- Measures 5 3/4" H by 12" W by 3 1/4" D
- Holds one box of gloves and one 8 fluid oz bottle