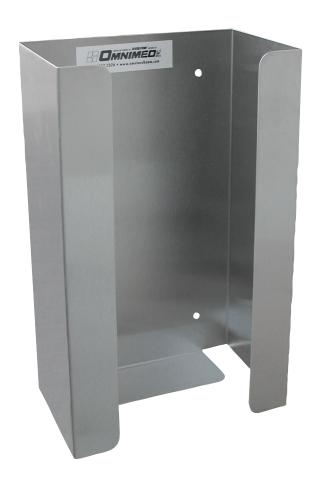

## Metal Glove Box Holder - Single - #305300

Steel glove box holders are built for heavy duty use. Constructed of durable stainless steel, they are spot welded for a sleek, easy to care for finish that will withstand years of use and still look new. They are ideal for use in medical, lab and food prep functions or any area where cross contamination is an issue or protective gloves are needed. These holders accommodate one glove box, are simple to load and can be mounted vertically or horizontally on a variety of surfaces. All single glove boxes fit this model.

- Stainless steel strength and durability
- Easy to clean, load and mount
- Vertical or horizontal holder for one glove box
- Measures 6 1/4"H by 10"W by 4"D
- Sold two per pack