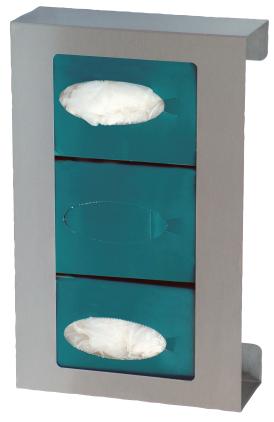

## **Omni Triple Glove Box Holder - #305303**

Steel glove box holders are built for heavy duty use. Constructed of durable stainless steel, they are spot welded for a sleek, easy to care for finish that will withstand years of use and still look new. They are ideal for use in medical, lab and food prep functions or any area where cross contamination is an issue or protective gloves are needed. These holders are simple to load and can be mounted vertically or horizontally on a variety of surfaces. Each glove box holder accommodates up to three different glove sizes to meet staff needs. The dispenser measures 10 inches high by 16 inches wide by 3 3/4 inches deep and is sold two in a pack. All single glove boxes fit this model.

- Stainless steel strength and durability
- Easy to clean, load and mount
- Vertical or horizontal holder for three glove boxes
- Measures 10"H by 16"W by 3 3/4"D
- Sold two per pack