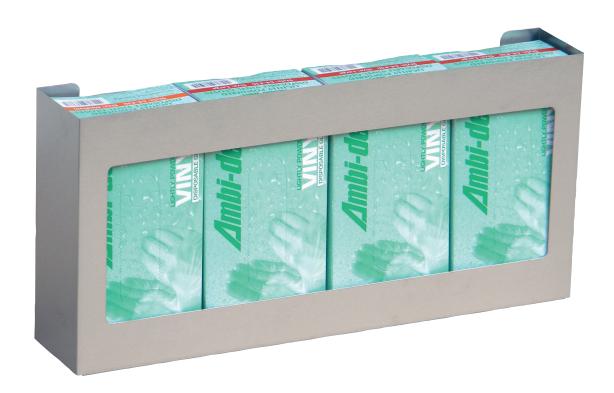

## **Omni Quadruple Glove Box Holder - #305304**

Steel glove box holders are built for heavy duty use. Constructed of durable stainless steel. Easy to care for finish that will withstand years of use and still look new. They are ideal for use in medical, lab and food prep functions or any area where cross contamination is an issue or protective gloves are needed. These holders are simple to load and can be mounted vertically or horizontally on a variety of surfaces. Each glove box holder accommodates up to four different glove sizes to meet staff needs. The dispenser measures 10 inches high by 16 inches wide by 3 3/4 inches deep and is sold two in a pack. All single glove boxes fit this model.

- Stainless steel strength and durability
- Easy to clean, load and mount
- Vertical or horizontal holder for four glove boxes
- Measures 10" H by 21" W by 3¾" D
- Sold two per pack