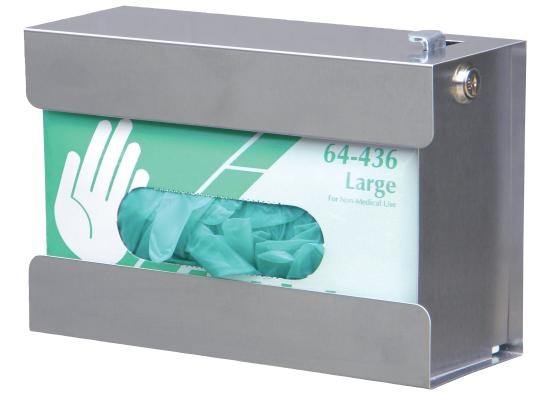

## Security Glove Box Holder - #305307

Omnimed Security Glove Box Holders are constructed of durable stainless steel and spot welded for a sleek, easy to care for finish. The side panel has flat key lock security to control user access. These holders are ideal in medical, lab and food prep areas or any environment where cross contamination can occur or protective gloves are needed. They accommodate all single glove box sizes and can be mounted vertically or horizontally.

- Stainless steel strength and durability
- Easy to clean, load and mount
- Locking security plate with flat key lock
- Measures 6½"H x 10¼"W x 3¾"D
- Holds one box of gloves

800.257.2326 • www.omnimedbeam.com www.glove-box-holders.com