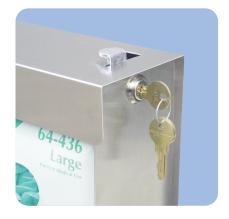

## Security Glove Box Holder - #305307

Omnimed Security Glove Box Holders are constructed of durable stainless steel and spot welded for a sleek, easy to care for finish. The side panel has flat key lock security to control user access. These holders are ideal in medical, lab and food prep areas or any environment where cross contamination can occur or protective gloves are needed. They accommodate all single glove box sizes and can be mounted vertically or horizontally.

- Stainless steel strength and durability
- Easy to clean, load and mount
- Locking security plate with flat key lock
- Measures 6½"H x 10¼"W x 3¾"D
- Holds one box of gloves

800.257.2326 • www.omnimedbeam.com www.glove-box-holders.com