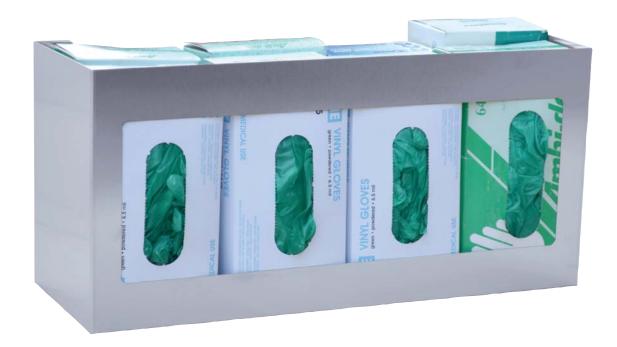

## Omni Octo Glove Box Holder - #305308

Stainless steel glove box holders are built for heavy duty use. The polish and luster of the stainless steel will resist rust and maintain finish for decades. They are ideal for use in medical, lab and food prep function or any area where cross contamination is an issue or protective gloves are needed. These holders are simple to load and can be mounted vertically or horizontally on a variety of surfaces. Each unit accommodates up to eight glove boxes to meet staff needs.

- Stainless steel strength and durability
- Easy to clean, load and mount
- Vertical or horizontal holder for eight glove boxes
- Measures 10" H by 21" W by 7" D
- Sold individually