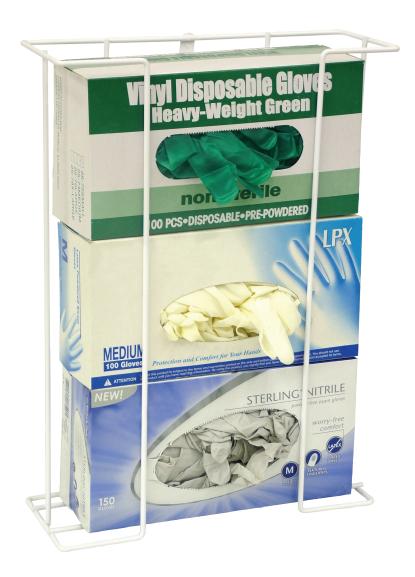

## **Economy Wire Glove Box Holder - #305375**

Omnimed wire glove box holders are constructed of heavy gauge steel wire that is powder coated for a durable and easy to clean finish. They are ideal for use in medical, lab and food prep functions or any area where cross contamination is an issue or protective gloves are needed. These glove box holders are simple to load and accommodate three glove boxes. Each unit can be mounted vertically or horizontally on a variety of surfaces.

- Durable white powder coating on steel wire
- Easy to clean, load and mount
- Vertical or horizontal holder for three glove box
- Measures 16"H by 11½"W by 4½"D
- Mounting hardware included

800.257.2326 • www.omnimedbeam.com www.glove-box-holders.com