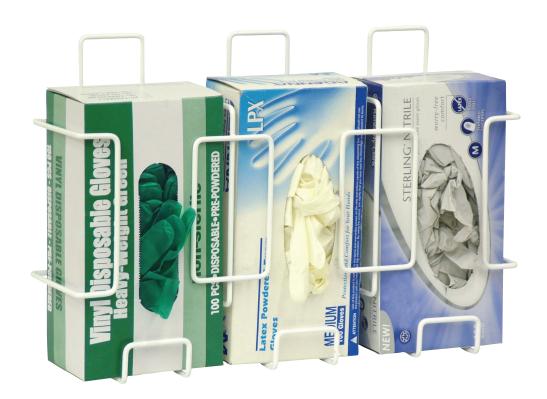

## **Deluxe Wire Glove Box Holder - #305380**

Omnimed wire glove box holders are constructed of heavy gauge steel wire that is powder coated for a durable and easy to clean finish. They are ideal for use in medical, lab and food prep functions or any area where cross contamination is an issue or protective gloves are needed. These glove box holders are simple to load and accommodate up to three different glove sizes to meet staff needs. Each unit can be mounted vertically or horizontally on a variety of surfaces.

- Durable white powder coating on steel wire
- Easy to clean, load and mount
- Mounted vertically or horizonally
- Measures 17"H by 11½"W by 4½"D