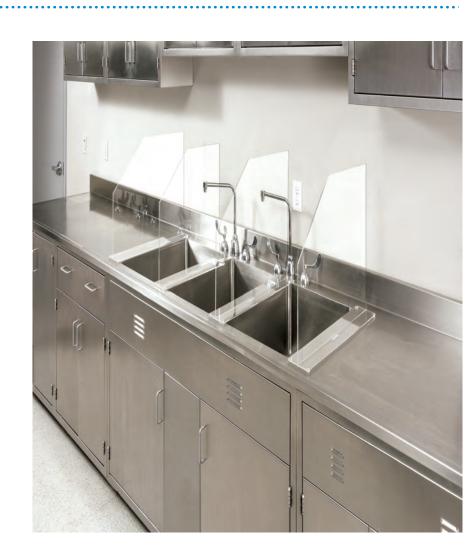

## #307200 Large Splash Guard

- Protect phones and computers from damaging Sprays
- Clear acrylic shield has 4.5" wide base
- Portable place near any sink or wherever additional protection is needed
- Great barrier between 2 workstations
- Prebents patient care items from entering splash zones
- 23.5"D X 4.5"W X 18"H

## #307201 Small Splash Guard

- Protect phones and computers from damaging Sprays
- Clear acrylic shield has 4.5" wide base
- Portable place near any sink or wherever additional protection is needed
- Great barrier between 2 workstations
- Prevents patient care items from entering splash zones
- 19"D X 4.5"W X 18"H