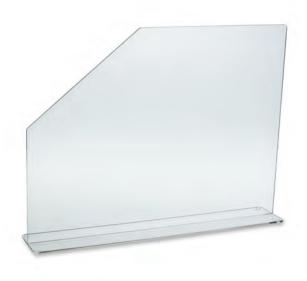

## #307200 Large Splash Guard

- Protect phones and computers from damaging Sprays
- Clear acrylic shield has 4.5" wide base
- Portable place near any sink or wherever additional protection is needed
- Great barrier between 2 workstations
- Prebents patient care items from entering splash zones
- 23.5"D X 4.5"W X 18"H

## #307201 Small Splash Guard

- Protect phones and computers from damaging Sprays
- Clear acrylic shield has 4.5" wide base
- Portable place near any sink or wherever additional protection is needed
- Great barrier between 2 workstations
- Prevents patient care items from entering splash zones
- 19"D X 4.5"W X 18"H