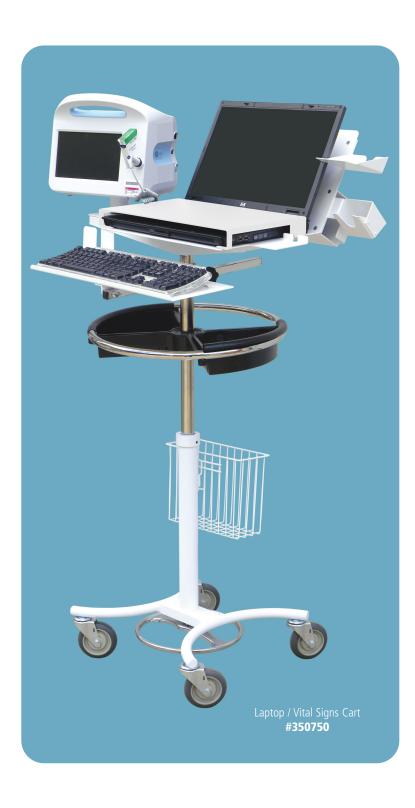

## **Laptop / Vital Signs Cart #350750**

## **Features:**

**Color:** White / Custom colors also available **Construction:** Powder coated heavy gauge steel

- Low center of gravity base with tough powdercoat finish
- Easy rolling 4" rubber casters
- Telescoping column with pneumatic assist for easy lifting
- 46" fully extended and 36" compressed
- Left to right sliding mouse tray
- Easy access ring style handle for easy grab and go use
- Fully adjustable 19" x 7" keyboard tray
- One poly tray in handle for additional storage
- Removable basket 8"H x 10"W x 4"D
- Laptop security head
- Scanner and mouse holder
- Vital Signs monitor holder
- 10' hospital grade retractable cord reel
- 1-year warranty