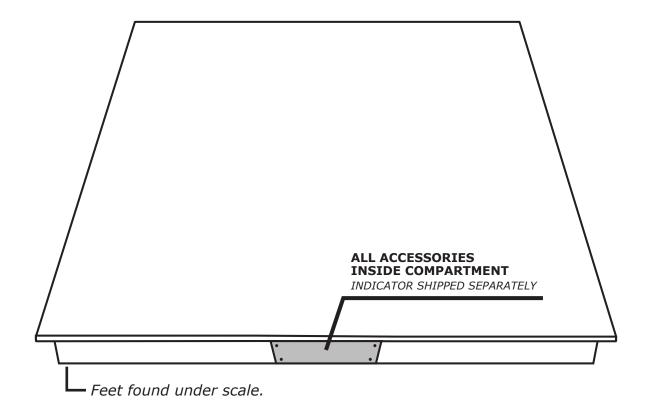

## FLOOR SCALE ASSEMBLY GUIDE

- 1. Carefully open box and remove scale
- 2. Locate compartment (found on side of scale) and remove the screws
- **3.** Remove all contents indicator cable, power cable, manual and indicator bracket *NOTE: Indicator will be shipped separately*
- **4.** Feet will be in a bag on the underside of the scale (between frames)
- **5.** Screw feet into the load cells until scale is leveled *NOTE: Do not screw in too deep that it will touch the platform*
- **6.** Place scale on flat surface and make sure scale is stable
- **7.** Route the indicator cable inside the compartment through an available opening (inside compartment) and connect to the indicator
- **8.** Close compartment latch with screws
- **9.** Connect the indicator and power on
- **10.** Once indicator is powered on, display will count down and be zeroed out (no calibration needed). Scale is ready for use
- **11.** If indicator does not count down and zero out, calibration will be needed (please refer to manual for proper calibration steps)