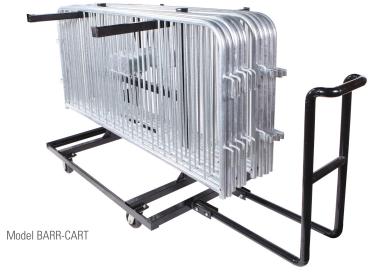

## **Barricade Cart**

## EASY MOVEMENT OF BARRICADES

The Barricade Cart provides a safe, easy means of moving and storing up to 30 barricades at a time. Fabricated from heavy gauge steel this is a tough durable cart is designed to withstand heavy use. Extending arms will carry 15 barricades on each side (12 recommended for easy use). Side loading allows safe handling by not having to lift barricades more than a few inches/centimetres off the ground. Front steering wheels provide excellent maneuverability.

## **FEATURES**

- Heavy duty gauge steel construction
- 30 barricade capacity (24 recommended)
- Side loading
- Front steering wheels