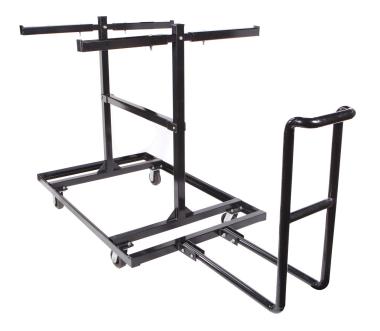

## **Barricade Cart**

## EASY MOVEMENT OF BARRICADES

The Barricade Cart provides a safe, easy means of moving and storing up to 30 barricades at a time. Fabricated from heavy gauge steel this is a tough durable cart is designed to withstand heavy use. Extending arms will carry 15 barricades on each side (12 recommended for easy use). Side loading allows safe handling by not having to lift barricades more than a few inches/centimetres off the ground. Front steering wheels provide excellent maneuverability.

## **FEATURES**

- Heavy duty gauge steel construction
- 30 barricade capacity (24 recommended)
- Side loading
- Front steering wheels