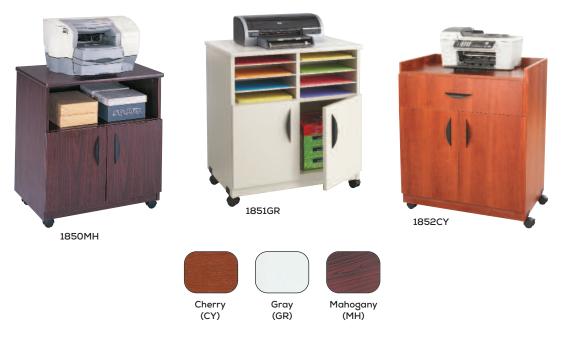

## MOBILE MACHINE STAND

- $\ensuremath{\mathbb{X}}$ " furniture-grade wood with stain and scratch resistant laminate finish
- mobile on four swivel casters (two locking)
- compartments measure 26"w x 17¾"d
- upper compartment with partial back opening for cable routing
- double doors conceal lower compartment
- assembly required

## MOBILE MACHINE STAND WITH SORTER

- 28"w x 19¾"d top
- six sorter shelves form eight letter-size compartments
- shelves adjust in 1<sup> $\mu$ </sup> increments and are removable
- double doors conceal 26"w x 17½"d x 14½"h compartment
- mobile on four swivel casters (two locking)
- assembly required

## DELUXE MOBILE MACHINE STAND

- 2"h containment lip on top
- 5"h drawer
- double doors conceal storage compartment with adjustable shelf
- mobile on four swivel casters (two locking)
- assembly required

| Model | Description                      | W x D x H       | Ship<br>Weight | Price<br>Each |
|-------|----------------------------------|-----------------|----------------|---------------|
| 1850  | Mobile Machine Stand             | 28 x 19¾ x 30¼" | 81 lbs.        | \$482.00      |
| 1851  | Mobile Machine Stand with Sorter | 28 x 19¾ x 30½" | 91 lbs.        | 626.00        |
| 1852  | Deluxe Mobile Machine Stand      | 30 x 20½ x 36¼" | 119 lbs.       | 681.00        |