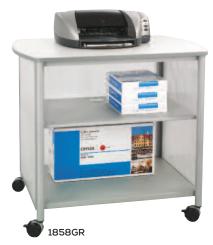

## Impromptu® Machine Stands

- steel frame and translucent polycarbonate panels
- one fixed interior shelf
- $\bullet$  black powder coat finish with cherry top or metallic gray finish with gray top
- model number 1859 has double doors
- mobile on four swivel casters (two locking)
- complements entire Impromptu line of products
- assembly required

| Model | Description                | WxDxH            | Ship<br>Weight | Price<br>Each |
|-------|----------------------------|------------------|----------------|---------------|
| 1857  | Machine Stand              | 26½ x 21 x 26½"  | 41 lbs.        | \$308.00      |
| 1858  | Deluxe Machine Stand       | 34¾ x 25½ x 31"  | 60 lbs.        | 482.00        |
| 1859  | Deluxe Machine Stand/Doors | 34¾ x 24¼ x 30¾" | 67 lbs.        | 595.00        |