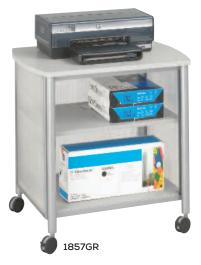

## Impromptu® Machine Stands

- steel frame and translucent polycarbonate panels
- one fixed interior shelf
- $\bullet$  black powder coat finish with cherry top or metallic gray finish with gray top
- model number 1859 has double doors
- mobile on four swivel casters (two locking)
- complements entire Impromptu line of products
- assembly required

| Model | Description                | WxDxH            | Ship<br>Weight | Price<br>Each |
|-------|----------------------------|------------------|----------------|---------------|
| 1857  | Machine Stand              | 26½ x 21 x 26½"  | 41 lbs.        | \$308.00      |
| 1858  | Deluxe Machine Stand       | 34¾ x 25½ x 31"  | 60 lbs.        | 482.00        |
| 1859  | Deluxe Machine Stand/Doors | 34¾ x 24¼ x 30¾" | 67 lbs.        | 595.00        |