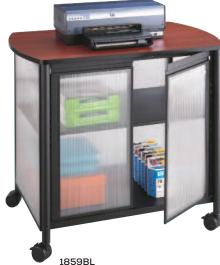

## Impromptu® Machine Stands

- steel frame and translucent polycarbonate panels
- one fixed interior shelf
- $\bullet$  black powder coat finish with cherry top or metallic gray finish with gray top
- model number 1859 has double doors
- mobile on four swivel casters (two locking)
- complements entire Impromptu line of products
- assembly required

| Model | Description                | WxDxH            | Ship<br>Weight | Price<br>Each |
|-------|----------------------------|------------------|----------------|---------------|
| 1857  | Machine Stand              | 26½ x 21 x 26½"  | 41 lbs.        | \$308.00      |
| 1858  | Deluxe Machine Stand       | 34¾ x 25½ x 31"  | 60 lbs.        | 482.00        |
| 1859  | Deluxe Machine Stand/Doors | 34¾ x 24¼ x 30¾" | 67 lbs.        | 595.00        |