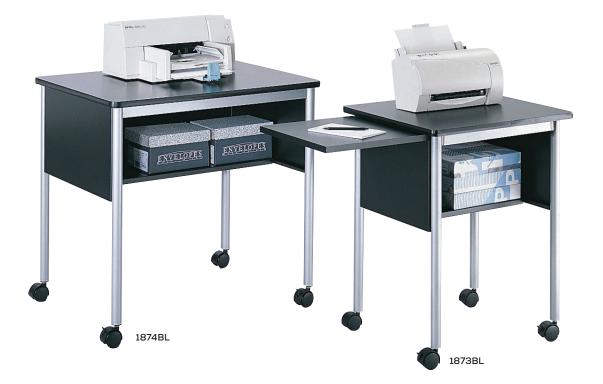

## MULTI-PURPOSE STAND

- use as machine stand or extra work surface
- open storage area
- modesty panels on three sides
- storage shelf
- steel construction
- black cabinet with black ¾" laminate top and metallic gray steel legs
- mobile on four swivel casters (two locking)

## MACHINE STAND WITH SLIDE-AWAY SHELF

- 14"w slide-out surface mounts on left or right side
- open lower compartment
- modesty panels on three sides
- storage shelf
- sturdy steel construction
- black cabinet with black ¾" laminate top and metallic gray steel legs
- mobile on four swivel casters (two locking)
- assembly required

|        |                                     |                  | Ship    | Price    |
|--------|-------------------------------------|------------------|---------|----------|
| Model  | Description                         | WxDxH            | Weight  | Each     |
| 1873BL | Machine Stand with Slide Away Shelf | 23 x 19½ x 28½"  | 34 lbs. | \$256.00 |
| 1874BL | Multi-Purpose Machine Stand         | 31½ x 23¾ x 30¼" | 45 lbs. | 303.00   |