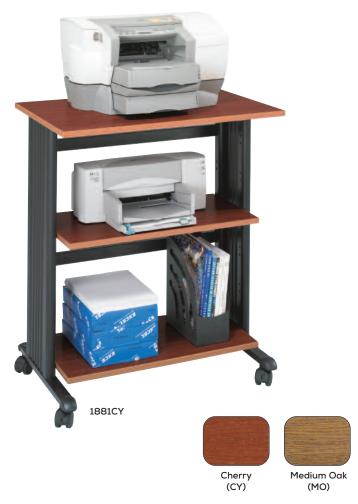

## Muv<sup>™</sup> Printer Stands

- durable  $\ensuremath{\mbox{\%}}\xspace"$  thick melamine laminate adjustable shelves
- PVC side panels
- powder coat steel frame
- mobile on four swivel casters (two locking)
- adjustable desk-height printer stand
- two adjustable shelves
- middle shelf adjusts in 5" increments
- top shelf fixed
- cable management in legs
- assembly required

| Model | Description                      | WxDxH          | Ship<br>Weight | Carton<br>Price |
|-------|----------------------------------|----------------|----------------|-----------------|
| 1881  | 3 Level Adjustable Printer Stand | 29½ x 20 x 35" | 49 lbs.        | \$313.00        |