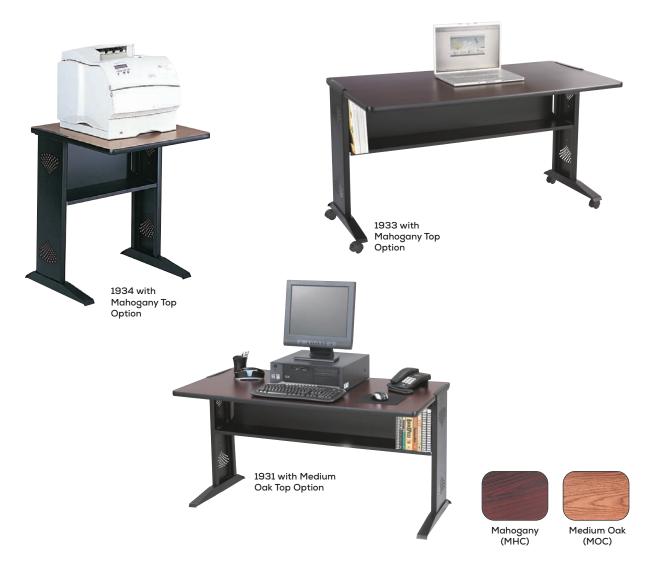

## Reversible Top Computer Desks

- $\boldsymbol{\cdot}$  one-inch laminate top reverses between mahogany and medium oak
- $\bullet$  full width  $6 \% \mbox{"d}$  steel shelf and privacy panel
- cable routing cutouts
- black steel base
- 1933 comes with four dual-wheel casters (two locking)
- assembly required

| Madal | Danamintian       | W. D. H        | Ship    | Price    |
|-------|-------------------|----------------|---------|----------|
| Model | Description       | WxDxH          | Weight  | Each     |
| 1930  | 36" x 28" Desk    | 35½ x 28 x 30" | 49 lbs. | \$338.00 |
| 1931  | 48" x 28" Desk    | 47½ x 28 x 30" | 70 lbs. | 370.00   |
| 1933  | Mobile Work Desk  | 53½ x 28 x 30" | 75 lbs. | 403.00   |
| 1934  | Fax/Printer Stand | 23½ x 28 x 30" | 43 lbs. | 284.00   |
|       |                   |                |         |          |