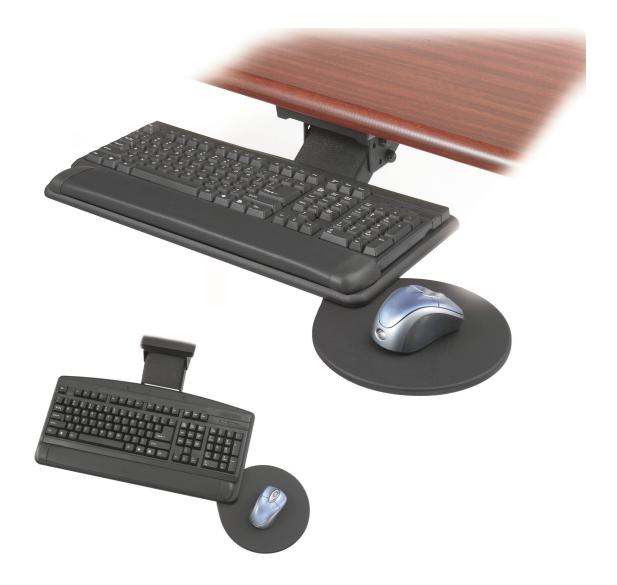

## Adjustable Keyboard Platform

Contoured adjustable keyboard platform with swivel mouse tray features a thin  $2^{\circ}$  profile. Simple height and tilt adjustment with single knob;  $5^{\circ}$  height range with +10 to -15° tilt. Rotates 360° and stores under work surface when not in use. Swivel mouse tray can be mounted on left or right. 17 $3^{\circ}$  track length. Foam wrist rest included for optional use. Meets BIFMA standards. Manufacturer's limited lifetime warranty.

|        |                          | Keyboard Platform  | Mouse Platform         | Ship    | Price    |
|--------|--------------------------|--------------------|------------------------|---------|----------|
| Model  | Description              | WxDxH              | Diameter x H           | Weight  | Each     |
| 2135BL | Keyboard Platform, Black | 1812" x 912" x 38" | 734" x <del>1</del> 4" | 10 lbs. | \$154.00 |