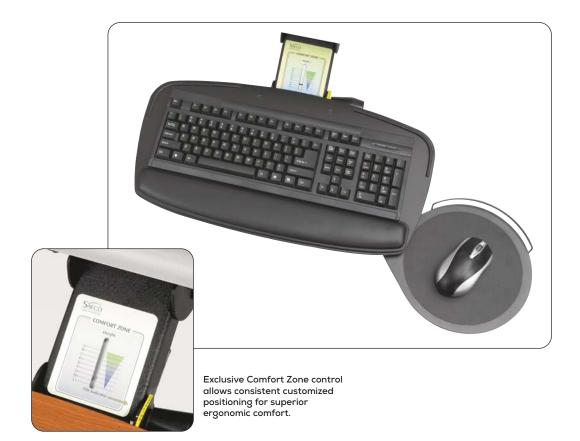

## Premier Series Adjustable Keyboard with Teardrop Mouse Platform

- ultra-thin keyboard/mouse platforms with comfort zone
- comfort zone height and tilt indicators allow consistent, customized positioning
- leverless lift and release mechanism with 6" height adjustment range
- tilt knob adjusts +10° to -15°
- phenolic keyboard platform with teardrop mouse platform
- mouse platform swivels to desired position
- soothing gel wrist rest included
- assembly required