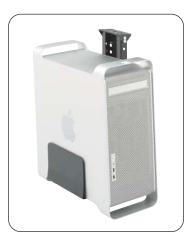

## FIXED-MOUNT CPU HOLDER

- adjusts vertically from 13" to 22" and from 5" to 9" wide
- anti-slip pads
- rated up to 60 lbs.
- assembly required

| Model | Description  | WxDxH                 | Snip<br>Weight | Price    |
|-------|--------------|-----------------------|----------------|----------|
| 2175  | Swivel-Mount | 9-13 x 13½ x 17½-23¾" | 15 lbs.        | \$199.00 |
| 2176  | Fixed-Mount  | 7-11 x 9½x 14-22½"    | 10 lbs.        | 141.00   |