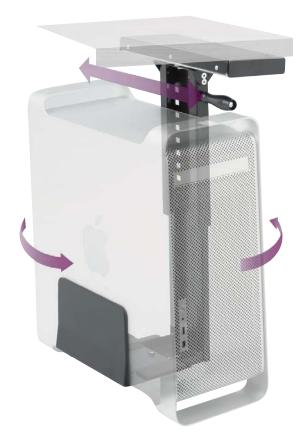

## SWIVEL MOUNT CPU HOLDER

- $\bullet$  pulls out  $6\ensuremath{\text{"}}$  and swivels  $180\ensuremath{\text{\circ}}$  for cable access on the left or right side
- $\bullet$  adjusts vertically from 13" to 22" and from 5" to 9" wide
- anti-slip pads
- rated up to 60 lbs.
- assembly required