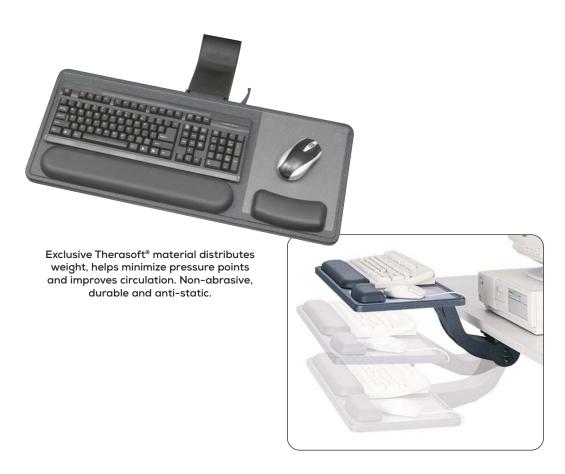

## Ergo-Comfort® Sit/Stand Articulating Keyboard Arm

- no knobs or levers, lift keyboard tray for height adjustment
- units extend and retract on a 21" precision glide track
- adjustment knob for a +15° to -15° tilt range
- full 360° rotation
- meets BIFMA standards
- Therasoft® wrist rest that may help minimize pressure points
- includes mounting hardware
- use keyboard and mouse while seated or standing
- lift and release tray to adjust for 10½" height range
- assembly required