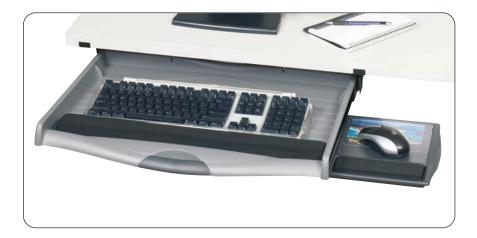

## Ergo-Comfort® Premium Underdesk Keyboard Drawer

- heavy-duty molded plastic keyboard drawer mounts directly under any surface
- drawer locks into keying position on ball-bearing glides
- three height positions with two tilt adjustments
- soft-grip drawer handle
- removable padded wrist rest
- mouse tray can be installed for left or right use
- assembly required

| Model | Description              | WxDxH              | Mounting Area<br>W x D | Ship<br>Weight | Price<br>Each |
|-------|--------------------------|--------------------|------------------------|----------------|---------------|
| 2213  | Premium Underdesk Drawer | 23¼ x 20¼ x 3¾-5¼" | 25% x 16               | 9 lbs.         | \$147.00      |