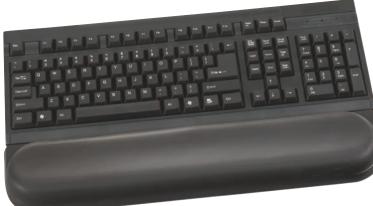

## SoftSpot® Wrist Support System

Proline Keyboard Wrist Support

- Therasoft<sup>®</sup> material distributes weight evenly
- removable cushion for stretching and strengthening exercises
- non-abrasive, durable and anti-static
- illustrated exercise guide included
- packed 10 per carton

| Model | Description                           | WxDxH         | Ship<br>Weight | Price<br>Each | Carton<br>Price |
|-------|---------------------------------------|---------------|----------------|---------------|-----------------|
| 90108 | Proline Mouse Pad, Black              | 7½ x 13 x 1¼" | 12 lbs.        | \$36.00       | \$360.00        |
| 90208 | Proline Keyboard Wrist Support, Black | 18 x 3½ x 1¼" | 11 lbs.        | 36.00         | 360.00          |