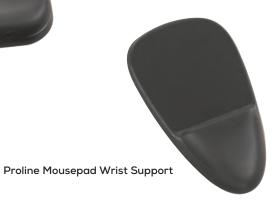

| Model | Description                           | WxDxH         | Ship<br>Weight | Price<br>Each | Carton<br>Price |
|-------|---------------------------------------|---------------|----------------|---------------|-----------------|
| 90108 | Proline Mouse Pad, Black              | 7½ x 13 x 1¼" | 12 lbs.        | \$36.00       | \$360.00        |
| 90208 | Proline Keyboard Wrist Support, Black | 18 x 3½ x 1¼" | 11 lbs.        | 36.00         | 360.00          |