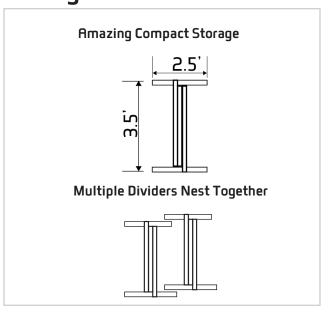

## **Features**

- Lifetime Warranty
- Lockable End Casters
- Panelocks Secure Divider into Position
- Crystal Clear 3/16" Optix® **Acrylic Panels**
- Compatible with Other Screenflex Products
- Sturdy Aluminum Channel
- Reinforced Leg Assembly
- No Assembly Required
- Stores in 8.5 sq. ft.