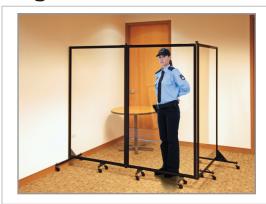

### Clear Dividers

cedividers.com/cleardividers

This movable clear acrylic divider provides division with vision. The 3/16" acrylic see-through panels are wet erase compatible. Use the optional Multi-Unit Connector to secure clear or fabric dividers together to create a longer wall.

#### Suggested Uses

- Security
- Prisions or Airports
- Lobbies and Entrances
- Hotels and Hospitality