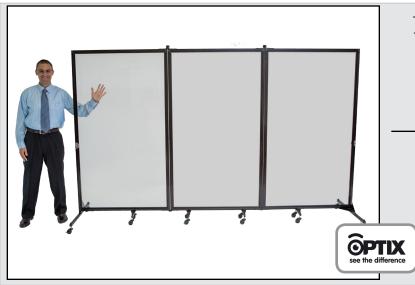

### Clear Dividers

cedividers.com/cleardividers

This movable clear acrylic divider provides division with vision. The 3/16" acrylic see-through panels are wet erase compatible. Use the optional Multi-Unit Connector to secure clear or fabric dividers together to create a longer wall.

### Sizes & Colors

1 Height: 6'-2"

2 Lengths: 3'-4" (1 Panel)

10'-0" (3 Panel)

1 Color: Clear Acrylic

Panelocks Included

Wet Erase Compatible

Strengthened Leg Assembly