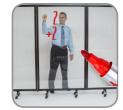

### Clear Dividers

cedividers.com/cleardividers

This movable clear acrylic divider provides division with vision. The 3/16" acrylic see-through panels are wet erase compatible. Use the optional Multi-Unit Connector to secure clear or fabric dividers together to create a longer wall.

#### Suggested Uses

- Security
- Prisions or Airports
- Lobbies and Entrances
- Hotels and Hospitality