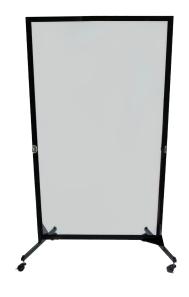

### Clear Dividers

cedividers.com/cleardividers

This movable clear acrylic divider provides division with vision. The 3/16" acrylic see-through panels are wet erase compatible. Use the optional Multi-Unit Connector to secure clear or fabric dividers together to create a longer wall.

### Sizes & Colors

1 Height: 6'-2"

2 Lengths: 3'-4" (1 Panel)

10'-0" (3 Panel)

1 Color: Clear Acrylic

Panelocks Included

Wet Erase Compatible

Strengthened Leg Assembly