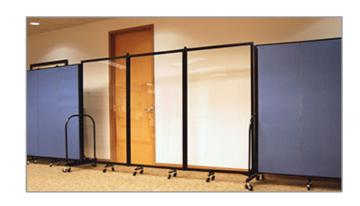

### Clear Dividers

cedividers.com/cleardividers

This movable clear acrylic divider provides division with vision. The 3/16" acrylic see-through panels are wet erase compatible. Use the optional Multi-Unit Connector to secure clear or fabric dividers together to create a longer wall.

## Anywhere 'Division with Vision' is required.

Clear Dividers are Compatible with Other Screenflex Product Lines