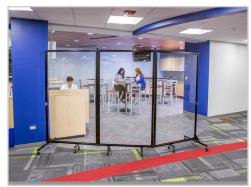

### Clear Dividers

cedividers.com/cleardividers

This movable clear acrylic divider provides division with vision. The 3/16" acrylic see-through panels are wet erase compatible. Use the optional Multi-Unit Connector to secure clear or fabric dividers together to create a longer wall.

## Anywhere 'Division with Vision' is required.

Clear Dividers are Compatible with Other Screenflex Product Lines