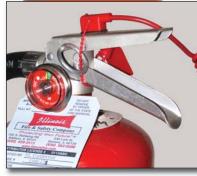

## Fire Extinguisher Alarm

Alarm Will (((SOUND)))
if Tampered.

Se-Kure Controls, Inc. 1-(800) 322-2435

- Developed to Help Discourage Tampering, Misuse, or Theft.
- Handle, or the Extinguisher is Removed From the Wall, the Alarm will Sound!

Ask Your Regional Sales Manager or Se-Kure Customer Service Representative for additional information.

**Beaded Strap** wraps around entire handle passing through the Pin and Sensor to ensure that the alarm will sound if tampered.