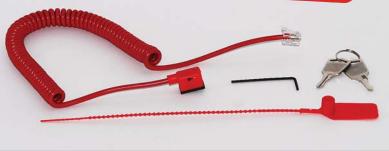

## SP-101 Kit Includes:

- SP-100 Fire Extinguisher Alarm Module
- SP-102 Fire Extinguisher Alarm Sensor w/Strap
- SP-103 Beaded Strap
- SKP- 101K Allen Key for Tamper Screws
- SK-1483 (2) Alarm Module Keys