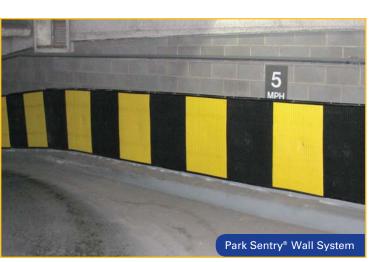

# Park Sentry® Wall System

The Park Sentry Wall System provides a tough layer of protection to walls vulnerable to vehicle collision damage. Easy to install, the wall system adheres to the space using pre-mounted wall clips. Park Sentry products

combine the scratch resistant properties of surface protectors with energy absorbing materials to form a comprehensive damage reduction system.

Park Sentry® Wall system includes: three panels per per carton. Wall clips purchased separately.

#### **Product Details**

- Wall system panels are made of ARPRO® the same high performance material used in automobile bumper systems.
- Easy to install. Adheres to the space using pre-mounted wall clips.
- Panels are approximately 40" tall and 28" wide with cutting guides allow for error free downsizing.
- Extensions are available to fit larger areas, making the Park Sentry Wall System adjusts to fit virtually any size wall
- Available in two standard colors yellow and black. Can be mixed to create a color combination that increases visibility. Custom colors are available by request
- Oil, chemical and water resistant. Can be made flame retardant.
- 100% recyclable materials.