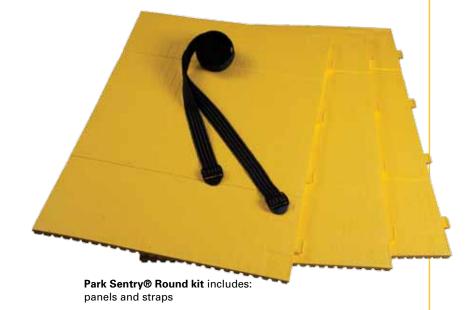

# **Park Sentry® Round**

- Corrugated design wraps around virtually any round/curved surface
- 26mm/1" cutting guides provide for customized precise fit regardless of column size or shape
- Use single layer protection for low-impact, scratch resistance. Multiple layers can be added to enhance protection as desired
- Integrated tab and slot aligns and connects panels even after cutting and links multiple panels.

# **Easy installation**

- Only simple hand-cutting tools required
- Modular pieces interlock using integrated tab-slot or key-lock system
- Belt recesses make installation secure and tight
- Cutting guides allow vertical and horizontal customization with simple cutting tools
- Can be mechanically attached to walls for added security
- Replacement pieces can be attached without replacing the entire structure