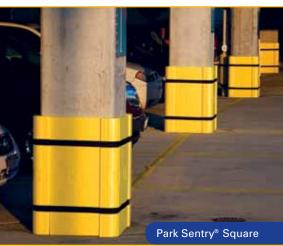

# Park Sentry<sup>®</sup> Square

- Flat panel and corner system fits virtually any square or rectangular column
- Default size fits 24" x 24"/61cm x 61cm column
- Interlocks at corners for edge to edge protection
- Specially designed flat panels give progressive resistance, offering soft protection for slight bumps and more resistance for harder collisions
- Extra thickness at corners resists damage at most vulnerable spots
- Cuts easily to fit around polls, pipes and curbs

#### **Reduces maintenance, improves appearance**

- Hides damaged columns and walls without expensive paint job
- Seamless design modernizes the look of any garage
- Available in 2 standard colors: black & yellow. Custom colors available upon request
- Installs in minutes