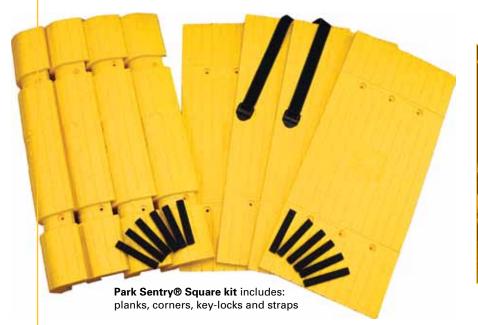

# Park Sentry<sup>®</sup> Square

- Flat panel and corner system fits virtually any square or rectangular column
- Default size fits 24" x 24"/61cm x 61cm column
- Interlocks at corners for edge to edge protection
- Specially designed flat panels give progressive resistance, offering soft protection for slight bumps and more resistance for harder collisions
- Extra thickness at corners resists damage at most vulnerable spots
- Cuts easily to fit around polls, pipes and curbs

# **Easy installation**

- Only simple hand-cutting tools required
- Modular pieces interlock using integrated tab-slot or key-lock system
- Belt recesses make installation secure and tight
- Cutting guides allow vertical and horizontal customization with simple cutting tools
- Can be mechanically attached to walls for added security
- Replacement pieces can be attached without replacing the entire structure