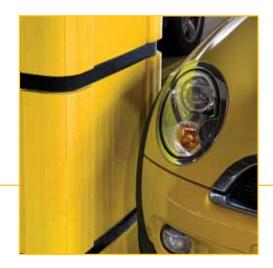

# Park Sentry<sup>®</sup> Square

- Flat panel and corner system fits virtually any square or rectangular column
- Default size fits 24" x 24"/61cm x 61cm column
- Interlocks at corners for edge to edge protection
- Specially designed flat panels give progressive resistance, offering soft protection for slight bumps and more resistance for harder collisions
- Extra thickness at corners resists damage at most vulnerable spots
- Cuts easily to fit around polls, pipes and curbs

#### **Superior material protects vehicles and columns**

- Made of ARPRO®, a high-tech material specifically engineered to absorb impact
- Modular design: pieces interlock to surround square and round columns
- Thin design virtually adds space to parking structures vehicles can now park closer to columns
- Won't scratch automotive paint finishes
- Oil, chemical, water and flame resistant and 100% recyclable