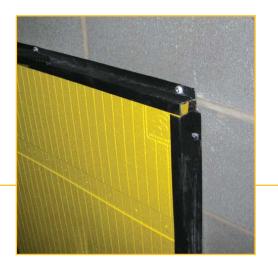

#### **Product Details**

- Wall system panels are made of ARPRO® the same high performance material used in automobile bumper systems.
- Easy to install. Adheres to the space using pre-mounted wall clips.
- Panels are approximately 40" tall and 28" wide with cutting guides allow for error free downsizing.
- Extensions are available to fit larger areas, making the Park Sentry Wall System adjusts to fit virtually any size wall
- Available in two standard colors yellow and black. Can be mixed to create a color combination that increases visibility. Custom colors are available by request
- Oil, chemical and water resistant. Can be made flame retardant.
- 100% recyclable materials.

# Park Sentry® Wall System

The Park Sentry Wall System provides a tough layer of protection to walls vulnerable to vehicle collision damage. Easy to install, the wall system adheres to the space using pre-mounted wall clips. Park Sentry products

combine the scratch resistant properties of surface protectors with energy absorbing materials to form a comprehensive damage reduction system.

Park Sentry® Wall system includes: three panels per per carton. Wall clips purchased separately.