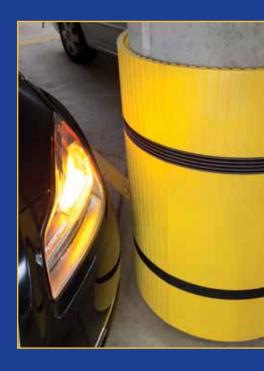

# **Park Sentry® Round**

- Corrugated design wraps around virtually any round/curved surface
- 26mm/1" cutting guides provide for customized precise fit regardless of column size or shape
- Use single layer protection for low-impact, scratch resistance. Multiple layers can be added to enhance protection as desired
- Integrated tab and slot aligns and connects panels even after cutting and links multiple panels.

# Cushion the impact on vehicles and parking structure columns.

Ideal for square or round columns

The only effective cushioning column protector on the market

Absorbs impact and returns to shape again and again