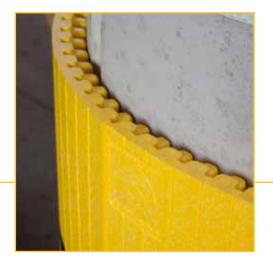

# **Park Sentry® Round**

- Corrugated design wraps around virtually any round/curved surface
- 26mm/1" cutting guides provide for customized precise fit regardless of column size or shape
- Use single layer protection for low-impact, scratch resistance. Multiple layers can be added to enhance protection as desired
- Integrated tab and slot aligns and connects panels even after cutting and links multiple panels.