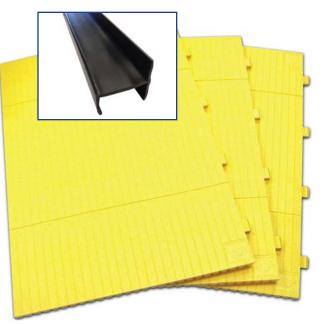

#### **Product Details**

- Wall system panels are made of ARPRO® the same high performance material used in automobile bumper systems.
- Easy to install. Adheres to the space using pre-mounted wall clips.
- Panels are approximately 40" tall and 28" wide with cutting guides allow for error free downsizing.
- Extensions are available to fit larger areas, making the Park Sentry Wall System adjusts to fit virtually any size wall
- Available in two standard colors yellow and black. Can be mixed to create a color combination that increases visibility. Custom colors are available by request
- Oil, chemical and water resistant. Can be made flame retardant.
- 100% recyclable materials.

# Park Sentry® Wall System

The Park Sentry Wall System provides a tough layer of protection to walls vulnerable to vehicle collision damage. Easy to install, the wall system adheres to the space using pre-mounted wall clips. Park Sentry products

combine the scratch resistant properties of surface protectors with energy absorbing materials to form a comprehensive damage reduction system.

Park Sentry® Wall system includes: three panels per per carton. Wall clips purchased separately.