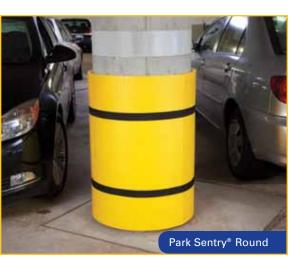

# **Park Sentry® Round**

- Corrugated design wraps around virtually any round/curved surface
- 26mm/1" cutting guides provide for customized precise fit regardless of column size or shape
- Use single layer protection for low-impact, scratch resistance. Multiple layers can be added to enhance protection as desired
- Integrated tab and slot aligns and connects panels even after cutting and links multiple panels.