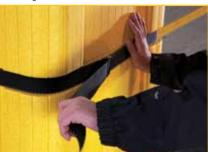

# **Easy installation**

- Only simple hand-cutting tools required
- Modular pieces interlock using integrated tab-slot or key-lock system
- Belt recesses make installation secure and tight
- Cutting guides allow vertical and horizontal customization with simple cutting tools
- Can be mechanically attached to walls for added security
- Replacement pieces can be attached without replacing the entire structure

#### strap