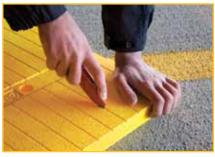

# **Easy installation**

- Only simple hand-cutting tools required
- Modular pieces interlock using integrated tab-slot or key-lock system
- Belt recesses make installation secure and tight
- Cutting guides allow vertical and horizontal customization with simple cutting tools
- Can be mechanically attached to walls for added security
- Replacement pieces can be attached without replacing the entire structure

#### cut