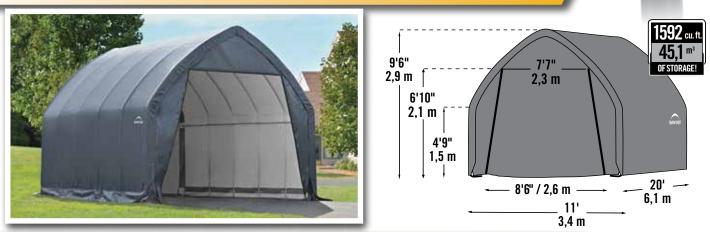

# Garage-in-a-Box<sup>®</sup> Series Garage-in-a-Box<sup>®</sup> Crossover / Small Truck

## Made for the best-selling category of vehicles in North America. 11 ft. x 20 ft. x 9 ft. 6 in. / 3,4 x 6,1 x 2,9 m

## Strong, Sturdy & Durable Protection

- Extra-tall 4-Season garage / shelter.
- Reinforced 1 5/8" pipe diameter roof structure adds more volume and overall strength.
- Patented Alpine Roof design for improved snow and rain shedding vs. peak or round.
- Patented ShelterLock<sup>®</sup> frame stabilizers at side cross rail connections for rock-solid durability.
- Premium powder coat finish protects frame from corrosion and rust.
- Ripstop-tough advanced engineered 7.5 oz. polyethylene fabric cover is UV treated inside, outside, and in between.
- Seams are heat welded, not stitched; 100% waterproof.
- Ratchet and Easy-Slide cover rail tension systems keep the cover smooth and taut.