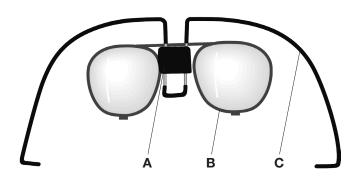

## **Technical specification**

|                       | SR 341 |  |
|-----------------------|--------|--|
| Weight without lenses | ≈ 26 g |  |
|                       |        |  |

- A. Support block
- B. Lens holder
- C. Mounting ring