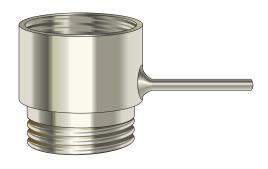

### **Product Description**

The SR 370 test adapter is used for connecting the Sundström SR 200 full face mask to a measuring instrument for carrying out a fit test. The adapter is provided with a standard thread and is designed for screwing in to the filter thread of the mask. The adapter is intended only for temporary fit tests. It should not be used for normal work.