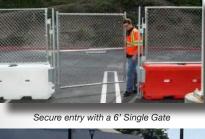

• 6' Single or 12' Double Gate provides a secure entrance for workers or work vehicles.

Ideal for vertical construction. Secure and easy to deploy.

Water-Wall Fence Rotates up to 30°

Fence Panel for Traffix Water-Wall

Fence Panel Includes One 45032-WWF-CP T-Pin with Keeper Pin

Pin Connects Wall to Wall and Fence to Fence

| Secure en | try with a | 6' Single | Gate |
|-----------|------------|-----------|------|
|           | 7          |           |      |
|           |            |           | 1    |
|           |            |           |      |