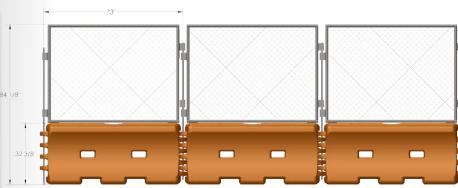

## **Specifications**

The chain link fence will attach to the top of a longitudinal barrier, (TrafFix Water-Wall™), creating additional security to a work zone. The mesh fence will be made of 11 gauge steel, connected to vertical steel posts of 1 5/8" diameter. Fence sections will be 6' wide x 4' tall. Each fence section shall weigh no more than 42 lbs including the connector T-pin. Each T-pin will extend down through the sections of fence into the knuckles of the TrafFix Water-Wall to securely connect the fence to the wall. Each T-pin shall have a hole at the upper end for a security bolt to enhance security. The fence will accommodate a 6' single gate or a 12' double gate for entrance or exit from the work zone. For maximum stability, the TrafFix Water-Wall, filled with water will weigh 1,110 pounds. Overall height of the Water-Wall Fence attached to the top of the TrafFix Water-Wall will be a minimum 84".

Water-Wall Fence Rotates up to 30°

Fence Panel for Traffix Water-Wall

Fence Panel Includes One 45032-WWF-CP T-Pin with Keeper Pin

Pin Connects Wall to Wall and Fence to Fence

| Secure en | try with a | 6' Single | Gate |
|-----------|------------|-----------|------|
|           | 7          |           |      |
|           |            |           | 1    |
|           |            |           |      |

Fence can be Screened for Greater Security

| Description                                         | Stock #            | Dimensions            |
|-----------------------------------------------------|--------------------|-----------------------|
| WW Fence Panels                                     | 45032-WWF          | 4' Tall x 6' Wide     |
| 6' Single Gate (includes one Gate Attachment Frame) | 45032-WWFG-C       | 6' Tall x 6' Wide     |
| 12' Dual Gate (includes two Gate Attachment Frames) | Order (2) 6' Gates | 6' x 12' Wide         |
| Gate Attachment Frame                               | 45032-WWF-GA       |                       |
| T-Pin with Keeper Pin                               | 45032-WWF-CP       | 6' Length             |
| Water-Wall (White)                                  | 45032-W            | 72" Length x 32" Tall |
| Water-Wall (Orange)                                 | 45032-O            | 72" Length x 32" Tall |