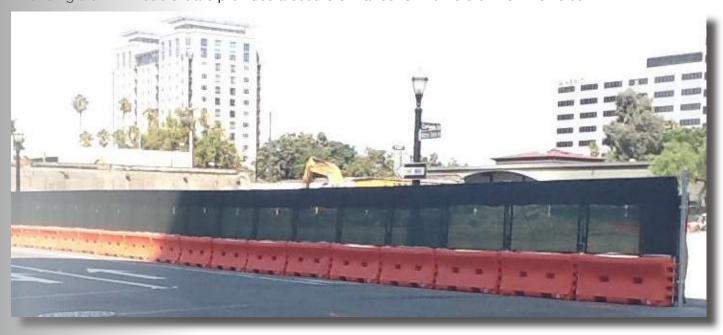

Fence can be Screened for Greater Security

| Description                                         | Stock #            | Dimensions            |
|-----------------------------------------------------|--------------------|-----------------------|
| WW Fence Panels                                     | 45032-WWF          | 4' Tall x 6' Wide     |
| 6' Single Gate (includes one Gate Attachment Frame) | 45032-WWFG-C       | 6' Tall x 6' Wide     |
| 12' Dual Gate (includes two Gate Attachment Frames) | Order (2) 6' Gates | 6' x 12' Wide         |
| Gate Attachment Frame                               | 45032-WWF-GA       |                       |
| T-Pin with Keeper Pin                               | 45032-WWF-CP       | 6' Length             |
| Water-Wall (White)                                  | 45032-W            | 72" Length x 32" Tall |
| Water-Wall (Orange)                                 | 45032-O            | 72" Length x 32" Tall |