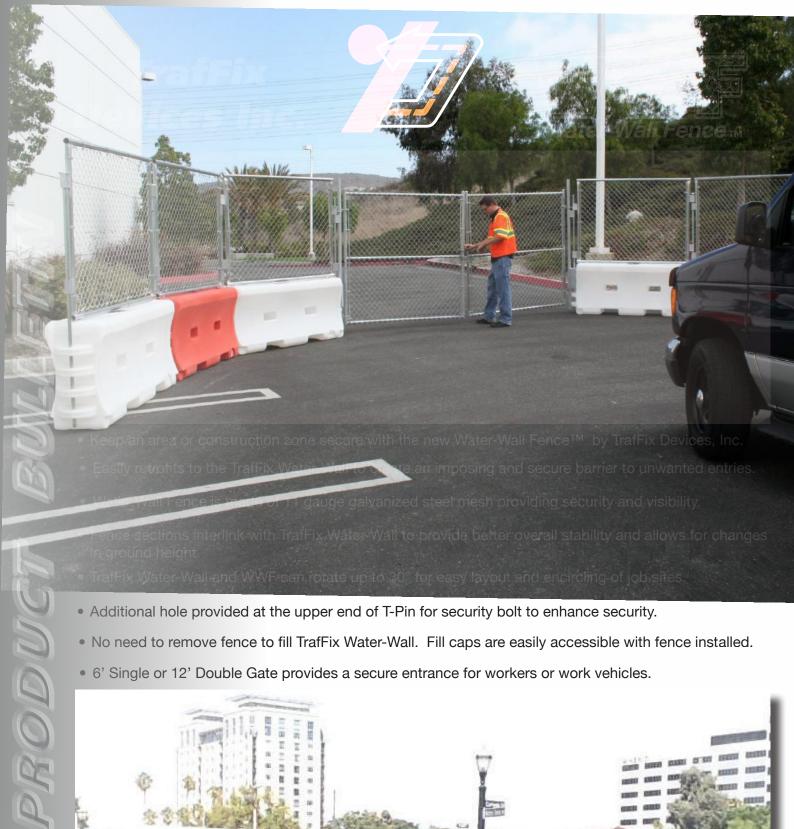

## **Specifications**

The chain link fence will attach to the top of a longitudinal barrier, (TrafFix Water-Wall™), creating additional security to a work zone. The mesh fence will be made of 11 gauge steel, connected to vertical steel posts of 1 5/8" diameter. Fence sections will be 6' wide x 4' tall. Each fence section shall weigh no more than 42 lbs including the connector T-pin. Each T-pin will extend down through the sections of fence into the knuckles of the TrafFix Water-Wall to securely connect the fence to the wall. Each T-pin shall have a hole at the upper end for a security bolt to enhance security. The fence will accommodate a 6' single gate or a 12' double gate for entrance or exit from the work zone. For maximum stability, the TrafFix Water-Wall, filled with water will weigh 1,110 pounds. Overall height of the Water-Wall Fence attached to the top of the TrafFix Water-Wall will be a minimum 84".

Water-Wall Fence Rotates up to 30°

Fence Panel for Traffix Water-Wall

Fence Panel Includes One 45032-WWF-CP T-Pin with Keeper Pin

Pin Connects Wall to Wall and Fence to Fence

| Secure en | try with a | 6' Single | Gate |
|-----------|------------|-----------|------|
|           | 7          |           |      |
|           |            |           | 1    |
|           |            |           |      |