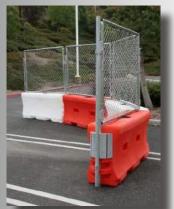

Water-Wall Fence Rotates up to 30°

Fence Panel for Traffix Water-Wall

Fence Panel Includes One 45032-WWF-CP T-Pin with Keeper Pin

Pin Connects Wall to Wall and Fence to Fence

| Secure en | try with a | 6' Single | Gate |
|-----------|------------|-----------|------|
|           | 7          |           |      |
|           |            |           | 1    |
|           |            |           |      |