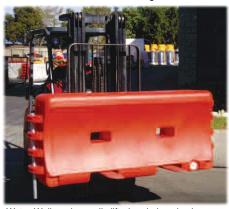

#### **Specifications**

Length 6'
Height 32"
Width 18"
Weight (empty) 90 lbs
Weight (filled w/water) 1,110 lbs

Material Linear Low Density

Polyethylene

Color Orange/Red or White

Water-Wall can be easily lifted and placed using a forklift or pallet jack.