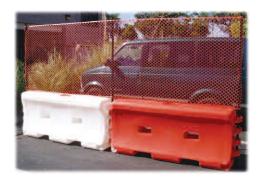

30-degree pivoting hinge design allows the TrafFix Water-Wall to handle curved roads.

The TrafFix Water-Wall used as a Longitudinal Barricade along a job site.

Large 8" fill hole speeds filling process, includes twist-lock plastic cap.