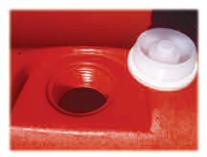

30-degree pivoting hinge design allows the TrafFix Water-Wall to handle curved roads.

The TrafFix Water-Wall used as a Longitudinal Barricade along a job site.

Large 8" fill hole speeds filling process, includes twist-lock plastic cap.

New tamper resistant, corner offset drain plug with coarse buttress thread — screws in or out in only 2 1/2 turns.

Water-Wall with extended connection pins and plastic fence.

TrafFix Water-Wall **45032 Series** 