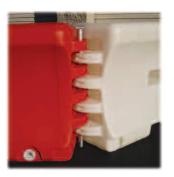

Water-Wall stacks for storage and transportation.

Water-Wall can pivot 30-degrees and be locked together with steel connection pins.