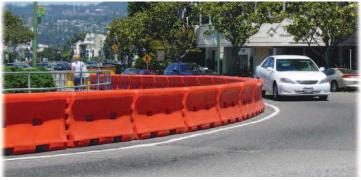

30-degree pivoting hinge design allows the TrafFix Water-Wall to handle curved roads.

The TrafFix Water-Wall used as a Longitudinal Barricade along a job site.

Large 8" fill hole speeds filling process, includes twist-lock plastic cap.