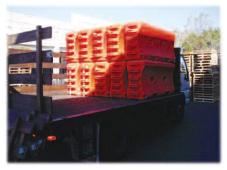

Water-Wall stacks for storage and transportation.

Water-Wall can pivot 30-degrees and be locked together with steel connection pins.