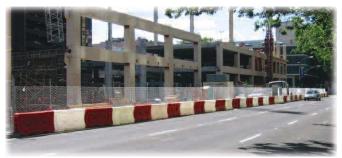

30-degree pivoting hinge design allows the TrafFix Water-Wall to handle curved roads.

The TrafFix Water-Wall used as a Longitudinal Barricade along a job site.

Large 8" fill hole speeds filling process, includes twist-lock plastic cap.