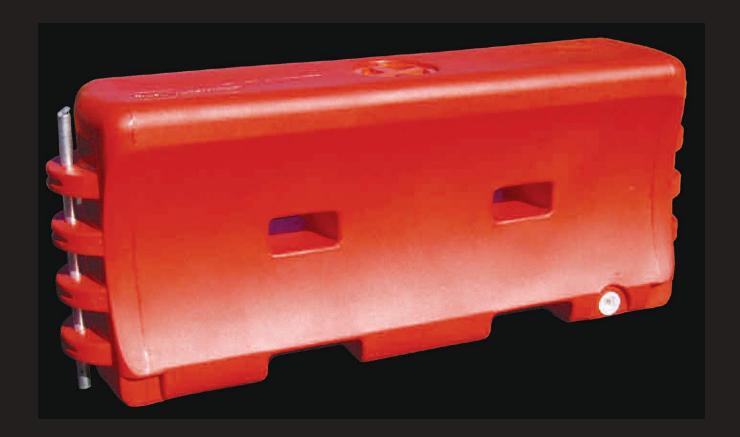

### **Features**

- Durable polyethylene plastic minimizes cracking and breaking
- Molded through forklift holes eliminate bowing when filled with water
- Double wall knuckle design minimizes breakage at hinge points
- Hinge design allows for a 30-degree pivot between sections
- Large 8" fill hole speeds filling process, includes twist-lock plastic cap
- New tamper resistant, corner offset drain plug with coarse buttress thread screws in or out in only 2 1/2 turns
- Includes one steel connection pin that allows sections to be locked together
- Forklift and pallet jack through holes and recesses for easy movement
- Standard colors are orange/red or white additional colors available upon request
- Will accept plastic or chain-link fence (with extended connection pins)

New tamper resistant, corner offset drain plug with coarse buttress thread — screws in or out in only 2 1/2 turns.

Water-Wall with extended connection pins and plastic fence.

TrafFix Water-Wall **45032 Series** 