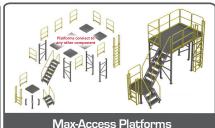

#### STEP 1.

Choose what type of platform you want to design: Crossover, Rooftop, or Max-Access.