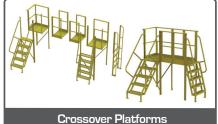

#### STEP 1.

Choose what type of platform you want to design: Crossover, Rooftop, or Max-Access.