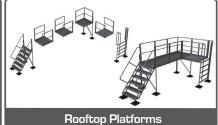

#### STEP 1.

Choose what type of platform you want to design: Crossover, Rooftop, or Max-Access.