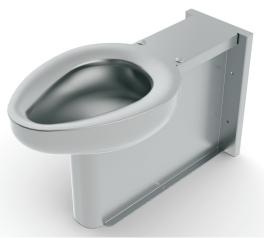

## **R2115**

Siphon Jet Toilet - On Floor

## **Replacement Toilet for Most Vitreous China Closet Fixtures.**

**The R2115 Closet Fixture** is designed to replace a variety of existing front mount on floor fixtures. Unit includes a contoured integral seat with satin finish in addition to punching for hinged seat by others. Unit is fabricated from 16 gage, type 304 stainless steel and is seamless welded construction with exposed exterior & interior surfaces having a satin finish.

**Toilet** is Siphon Jet type with elongated bowl manufactured to ASME A112.19.3-2008 and CSA B45.4-2008 requirements and will flush with a minimum of 25 PSI flow pressure when used in conjunction with an appropriate flush valve. Trap has a minimum 3-1/2" seal, will pass a 2-1/8" ball and is fully enclosed. Wall flange is reinforced for maximum strength and includes 1-1/2" NPT flushing inlet connection and gasket waste outlet.