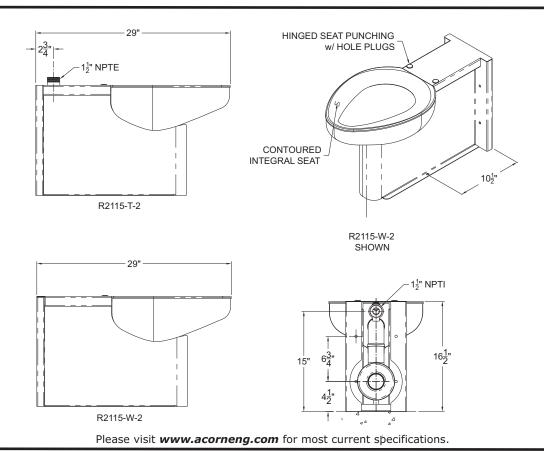

## **R2115**

Siphon Jet Toilet - On Floor

## **Replacement Toilet for Most Vitreous China Closet Fixtures.**

**The R2115 Closet Fixture** is designed to replace a variety of existing front mount on floor fixtures. Unit includes a contoured integral seat with satin finish in addition to punching for hinged seat by others. Unit is fabricated from 16 gage, type 304 stainless steel and is seamless welded construction with exposed exterior & interior surfaces having a satin finish.

**Toilet** is Siphon Jet type with elongated bowl manufactured to ASME A112.19.3-2008 and CSA B45.4-2008 requirements and will flush with a minimum of 25 PSI flow pressure when used in conjunction with an appropriate flush valve. Trap has a minimum 3-1/2" seal, will pass a 2-1/8" ball and is fully enclosed. Wall flange is reinforced for maximum strength and includes 1-1/2" NPT flushing inlet connection and gasket waste outlet.

Must specify:

☐ - R2115-T-2

\_ - R2115-W-2