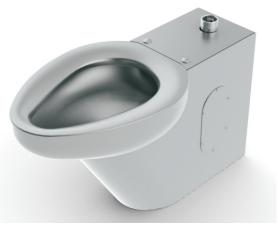

## R2141-3

Siphon Jet Toilet - On Floor

## **Replacement Toilet for Most Vitreous China Closet Fixtures.**

**The R2141 -3 Closet Fixture** is designed to replace a variety of existing front mount, free standing, on-floor fixtures with bottom waste outlet. Unit includes a contoured integral seat in addition to punching for hinged seat by others, a fully enclosed back and intended to meet most popular roughins at 10" and 12" from finished wall. Unit is fabricated from 16 gage, type 304 stainless steel and is seamless welded construction with exposed exterior & interior surfaces having a satin finish.

**Toilet** is Siphon Jet type with elongated bowl manufactured to ASME A112.19.3-2008 and CSA B45.4-2008 requirements and will flush with a minimum of 25 PSI flow pressure when used in conjunction with an appropriate flush valve. Trap has a minimum 3-1/2" seal, will pass a 2-1/8" ball and is fully enclosed. Floor flange is reinforced for maximum strength and includes 1-1/2" NPT flushing inlet connection and gasket waste outlet.