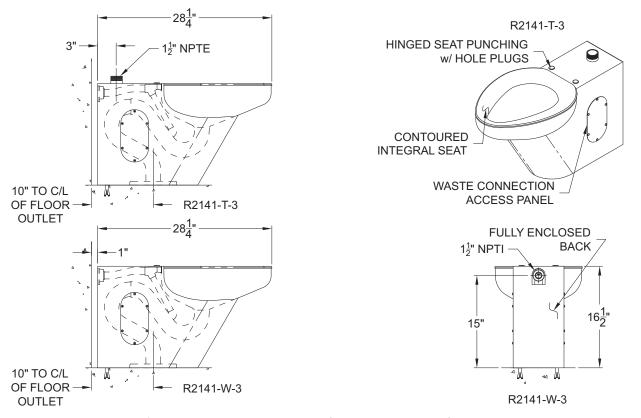

## **Replacement Toilet for Most Vitreous China Closet Fixtures.**

**The R2141 -3 Closet Fixture** is designed to replace a variety of existing front mount, free standing, on-floor fixtures with bottom waste outlet. Unit includes a contoured integral seat in addition to punching for hinged seat by others, a fully enclosed back and intended to meet most popular roughins at 10" and 12" from finished wall. Unit is fabricated from 16 gage, type 304 stainless steel and is seamless welded construction with exposed exterior & interior surfaces having a satin finish.

**Toilet** is Siphon Jet type with elongated bowl manufactured to ASME A112.19.3-2008 and CSA B45.4-2008 requirements and will flush with a minimum of 25 PSI flow pressure when used in conjunction with an appropriate flush valve. Trap has a minimum 3-1/2" seal, will pass a 2-1/8" ball and is fully enclosed. Floor flange is reinforced for maximum strength and includes 1-1/2" NPT flushing inlet connection and gasket waste outlet.

Must specify:

🗌 - R2141-T-3

☐ - R2141-W-3

Please visit www.acorneng.com for most current specifications.

Page 1 T. R2141-3 Revised: 07/28/10