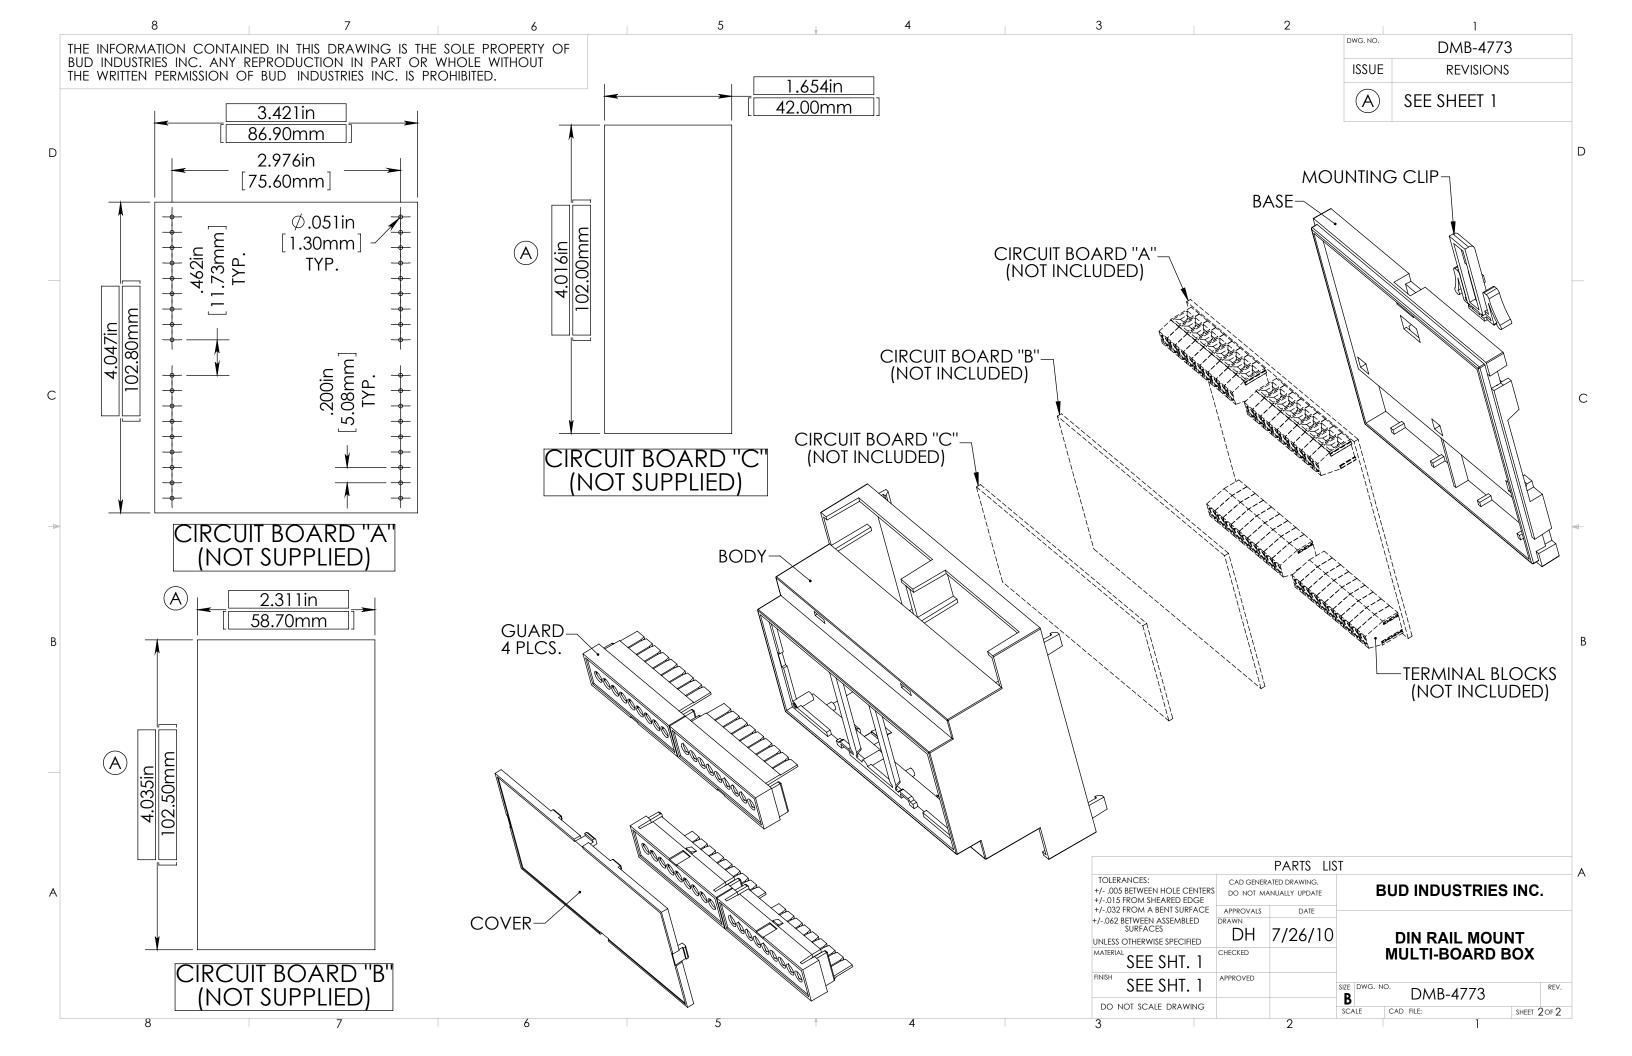

|      |                                                  | PARTS LIS | 5T                         |           |       |        |  |
|------|--------------------------------------------------|-----------|----------------------------|-----------|-------|--------|--|
| TERS | CAD GENERATED DRAWING,<br>DO NOT MANUALLY UPDATE |           | <b>BUD INDUSTRIES INC.</b> |           |       |        |  |
| CE   | APPROVALS                                        | DATE      |                            |           |       |        |  |
| )    | DRAWN                                            | 7/26/10   | DIN RAIL MOUNT             |           |       |        |  |
| )    | CHECKED                                          |           | MULTI-BOARD BOX            |           |       |        |  |
| )    | APPROVED                                         |           | SIZE DWG. NO. DMB-4773     |           | REV.  |        |  |
| G    |                                                  |           | D<br>SCALE                 | CAD FILE: | SHEET | 1 OF 2 |  |