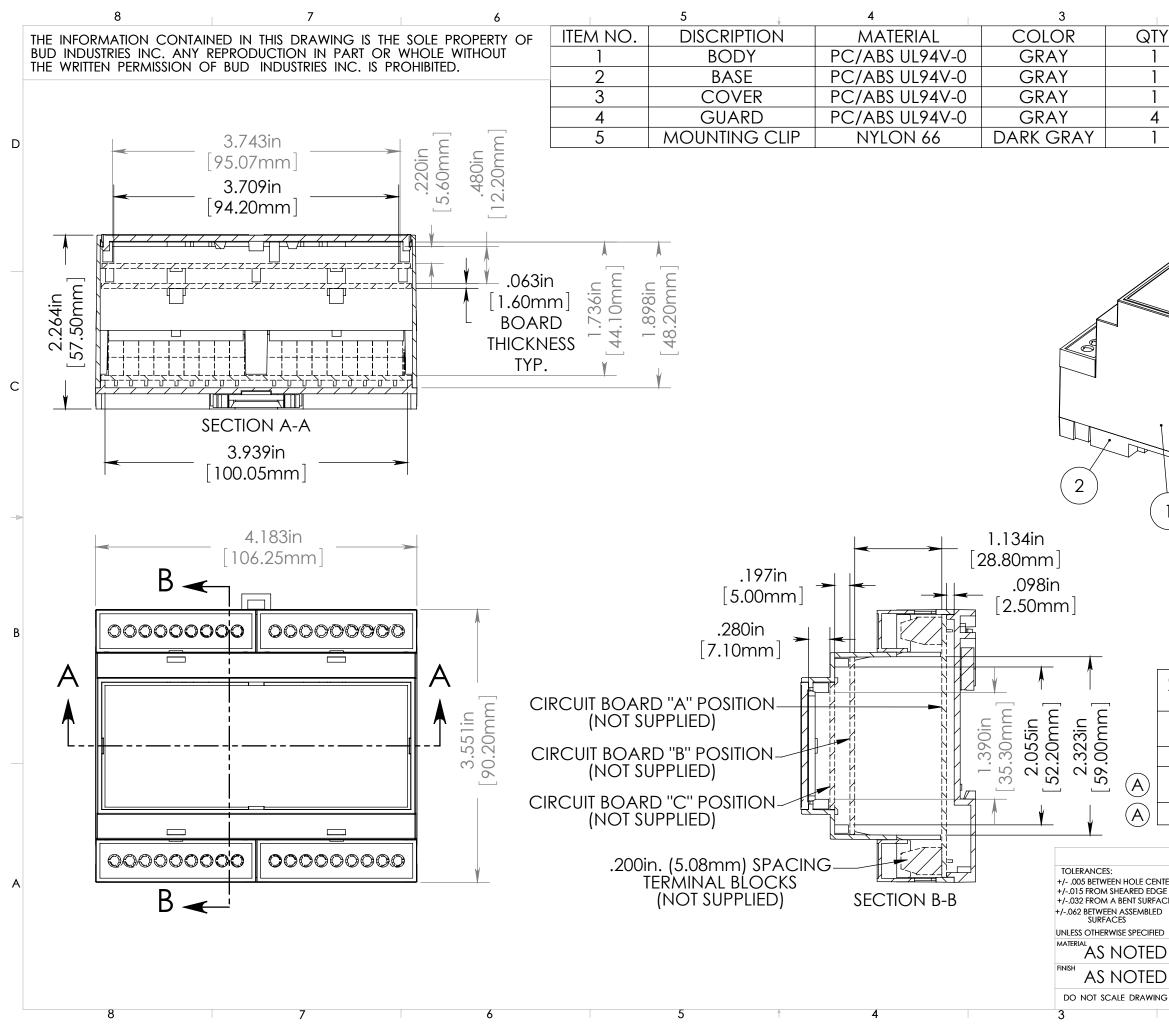

|          | 2                           | 1                 | 1                        |             |
|----------|-----------------------------|-------------------|--------------------------|-------------|
| Ϋ.       |                             | DWG. NO.          | DMB-4773                 |             |
|          | -                           | ISSUE             | REVISIONS                |             |
| 4        | -                           | A                 | REVISIONS<br>12-7-10 DAB |             |
| <u>.</u> | 3                           |                   |                          | D           |
|          |                             |                   |                          | C           |
| 1        | VIEW SCA<br>1:1.25          | ALE               | 5