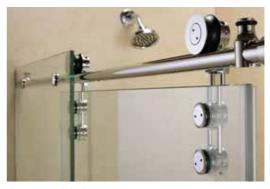

|
|----------|--------------|-------------------|
| 56 - 60" | 22 - 25"     | <b>62"</b><br>TUB |
| 44 - 48" | 16 - 20"     | 76"<br>SHOWER     |
| 56 - 60" | 22 - 26"     | 76"<br>SHOWER     |



TUB DOOR

- Advanced fully frameless glass design
- 3/8" (10mm) thick tempered clear glass
- Stainless steel hardware in polished or brushed finish
- Effortless single sliding door operation
- Anti-splash lip prevents water spillage
- Requires a minimum shower threshold depth of 2-3/4"
- Exclusive DreamLine anti-limescale
- ClearGlass protective coating
- Reversible for right or left door opening
- Shower door width can be adjusted
- during installation up to 4"
- No adjustability for out-of-plumb walls
- Optional SlimLine™ shower base available
- Professional installation required



STAINLESS STEEL HARDWARE