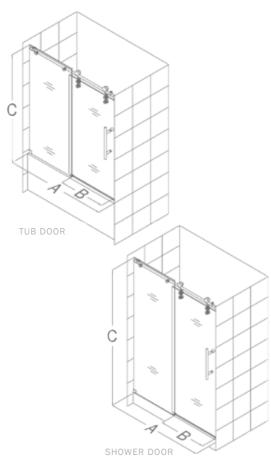

| А        | B<br>WALK IN | С                 |
|----------|--------------|-------------------|
| 56 - 60" | 22 - 25"     | <b>62"</b><br>TUB |
| 44 - 48" | 16 - 20"     | 76"<br>SHOWER     |
| 56 - 60" | 22 - 26"     | 76"<br>SHOWER     |