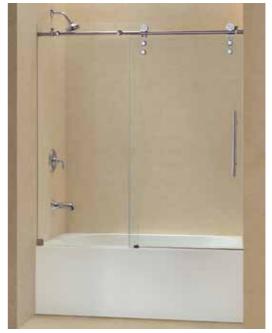

TUB DOOR

- Advanced fully frameless glass design
- 3/8" (10mm) thick tempered clear glass
- Stainless steel hardware in polished or brushed finish
- Effortless single sliding door operation
- Anti-splash lip prevents water spillage
- Requires a minimum shower threshold depth of 2-3/4"
- Exclusive DreamLine anti-limescale
- ClearGlass protective coating
- Reversible for right or left door opening
- Shower door width can be adjusted
- during installation up to 4"
- No adjustability for out-of-plumb walls
- Optional SlimLine™ shower base available
- Professional installation required