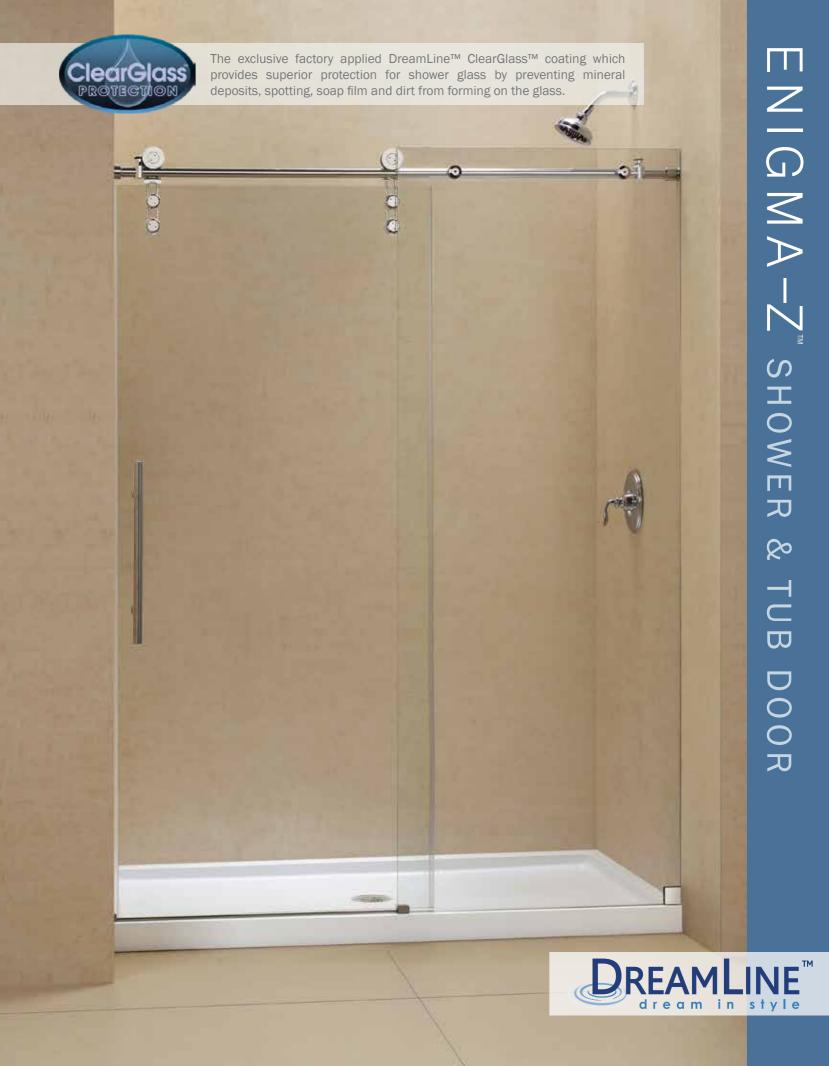

The ENIGMA-Z tub or shower door delivers a flawless operation and sharp urban style. A sophisticated frameless design and striking stainless steel hardware provide the look of custom glass at an excellent value. Premium 3/8" thick tempered glass is treated with exclusive ClearGlass™ protective coating for superior protection and easy maintenance.

TUB DOOR

- Advanced fully frameless glass design
- 3/8" (10mm) thick tempered clear glass
- Stainless steel hardware in polished or brushed finish
- Effortless single sliding door operation
- Anti-splash lip prevents water spillage
- Requires a minimum shower threshold depth of 2-3/4"
- Exclusive DreamLine anti-limescale
- ClearGlass protective coating
- Reversible for right or left door opening
- Shower door width can be adjusted
- during installation up to 4"
- No adjustability for out-of-plumb walls
- Optional SlimLine™ shower base available
- Professional installation required