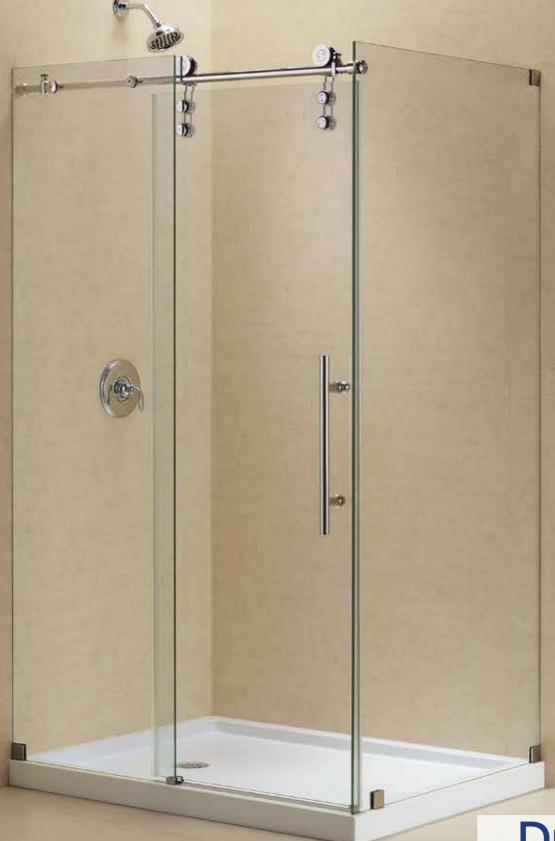

INCOMPARABLE OUALITY

STYLE

EDGE

CUTTING

•

SUPERIOR DESIGN

The ENIGMA-Z shower enclosure is the epitome of style, innovation and quality. A sophisticated frameless design and urban styled stainless steel hardware combine, creating a stunning shower enclosure that rivals custom glass for an extraordinary value. The impressive 3/8" thick tempered glass is treated with DreamLine exclusive ClearGlass<sup>™</sup> protective coating for superior protection and easy maintenance. Choose the ENIGMA-Z shower enclosure for its limitless style and incomparable quality.