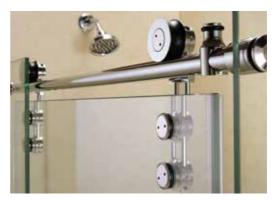

WHEEL ASSEMBLY & TOP BAR TRACK

- Advanced fully frameless glass design
- Premium 3/8" (10mm) thick tempered clear glass
- Stainless steel hardware in polished or brushed finish
- Effortless single sliding door operationAnti-splash lip prevents water spillage
- Requires a minimum shower threshold depth of 2-3/4"
- DreamLine exclusive ClearGlass protective anti-limescale coating
- Reversible for right / left corner installation
- Shower enclosure width can be adjusted during installation up to 4"
- No adjustability for out-of-plumb walls
- Optional SlimLine<sup>™</sup> shower base available
- Professional installation required