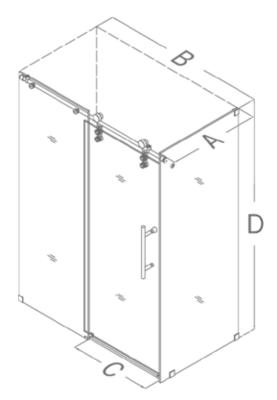

| А       | В       | C<br>WALK IN | D   |
|---------|---------|--------------|-----|
| 32-1/2" | 48-3/8″ | 20″          | 76″ |
| 34-1/2" | 48-3/8″ | 20″          | 76″ |
| 34-1/2" | 60-3/8″ | 26″          | 76″ |