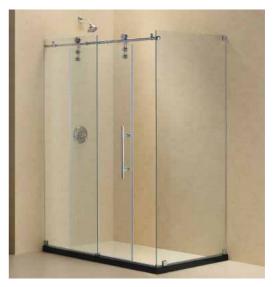

INCOMPARABLE OUALITY

STYLE

EDGE

CUTTING

•

SUPERIOR DESIGN

The ENIGMA-Z shower enclosure is the epitome of style, innovation and quality. A sophisticated frameless design and urban styled stainless steel hardware combine, creating a stunning shower enclosure that rivals custom glass for an extraordinary value. The impressive 3/8" thick tempered glass is treated with DreamLine exclusive ClearGlass<sup>™</sup> protective coating for superior protection and easy maintenance. Choose the ENIGMA-Z shower enclosure for its limitless style and incomparable quality.

WHEEL ASSEMBLY & TOP BAR TRACK

- Advanced fully frameless glass design
- Premium 3/8" (10mm) thick tempered clear glass
- Stainless steel hardware in polished or brushed finish
- Effortless single sliding door operationAnti-splash lip prevents water spillage
- Requires a minimum shower threshold depth of 2-3/4"
- DreamLine exclusive ClearGlass protective anti-limescale coating
- Reversible for right / left corner installation
- Shower enclosure width can be adjusted during installation up to 4"
- No adjustability for out-of-plumb walls
- Optional SlimLine<sup>™</sup> shower base available
- Professional installation required