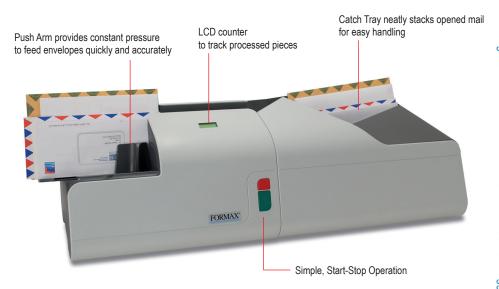

Using the FD 452, you can open a variety of envelope sizes at once, from #10 to flats, without pre-sorting. A unique Push Arm provides constant pressure to feed mixed sized envelopes quickly and accurately. The LCD counter is resettable to easily track the number of pieces processed. With a speed of up to 300 envelopes per minute and a catch tray capacity of up to 80 #10 envelopes, your mail will be ready in no time.