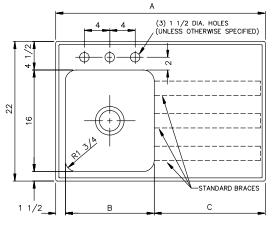

## To be specified :

■Faucet hole punching:

- □ (1) Hole Centered
- □ (2) Holes on 4" centers

□ (3) Holes on 4 "centers(illustrated)

□ (4) Holes

□ Alternate Punching:

Faucet Model: \_\_\_\_\_ Punching required:

| MODEL NO.      | Α  | в  | С      | CUTOUT*         |
|----------------|----|----|--------|-----------------|
| SI-1433-A-GR-R | 33 | 14 | 17-1/2 | 21-1/4 x 32-1/4 |
| SI-1933-A-GR-R | 33 | 19 | 12-1/2 | 21-1/4 x 32-1/4 |
| SI-1443-A-GR-R | 43 | 14 | 27-1/2 | 21-1/4 x 42-1/4 |
| SI-1943-A-GR-R | 43 | 19 | 22-1/2 | 21-1/4 x 42-1/4 |
| SI-2243-A-GR-R | 43 | 22 | 19-1/2 | 21-1/4 x 42-1/4 |

\* Cutout dimensions shown (Front-to-Back) x (Left-to-Right)

Corners of cutout may be square or up to 1/2" radius.

FUNCTIONAL DESIGN, QUALITY, AND SPECIFICATIONS LISTED DESCRIBE THE JUST STANDARD OF QUALITY. WHEN MAKING COMPARISONS WITH OTHER OFFERINGS, INSIST ON THE JUST QUALITY OF CONSTRUCTION. FOR ADDITIONAL INFORMATION REGARDING THE COMPLETE LINE OF JUST SINKS, FAUCETS AND DRAINS, VISIT OUR WEB SITE AT **www.justmfg.com** 