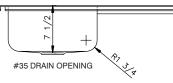

## **SPECIFICATION**

Seamless die-drawn construction of type 304, 18-8 stainless steel. Interior and top surfaces polished to a non-porous Hand-Blended Just Finish with highlighted bowl rim. Fully coated underside insulates for sound, and reduces condensation. Straight-sided compartment with  $1^{3}/_{4}^{\mu}$  radius corners provides greater capacity. Self-rimming top mount Grip-Rim Plus with 300 series stainless steel mounting channels. Standard understructural braces of 16 gauge mild steel. Conforms to ASME/ANSI A112.19.3M. Drain punch #35 centered for Just J-35 unless otherwise specified.